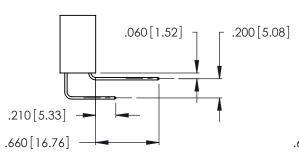

346-ENG-MASTER

THIS IS A C.A.D. GENERATED DRAWING DO NOT MAKE MANUAL REVISIONS TO MASTER.

Contact Code 556

ISSUE NUMBER

ORIGINAL

(1)

**Contact Code 555** 

.045(1.14) to .060(1.52) Between Tails .125(3.18) to .210(5.33) **Outside Tails** 

.165 [4.19] .375 [9.54]

**Contact Code 558** 

**Contact Code 559** 

**Contact Code 560** 

INSULATOR MATERIAL: THERMOPLASTIC POLYESTER, UL 94V-0 CONTACT MATERIAL; COPPER, NICKEL, TIN ALLOY CA-725 CONTACT PLATING: GOLD ON THE MATING AREA, TIN-LEAD ON THE CONTACT TAILS, NICKEL UNDERPLATE