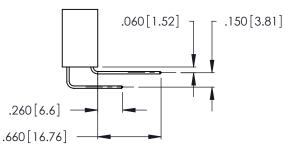

346-ENG-MASTER

THIS IS A C.A.D. GENERATED DRAWING DO NOT MAKE MANUAL REVISIONS TO MASTER.

Contact Code 556

ISSUE NUMBER

ORIGINAL

(1)

**Contact Code 555** 

.045(1.14) to .060(1.52) Between Tails .125(3.18) to .210(5.33) **Outside Tails** 

.165 [4.19] .375 [9.54]

**Contact Code 558** 

**Contact Code 559** 

**Contact Code 560** 

INSULATOR MATERIAL: THERMOPLASTIC POLYESTER, UL 94V-0 CONTACT MATERIAL; COPPER, NICKEL, TIN ALLOY CA-725 CONTACT PLATING: GOLD ON THE MATING AREA, TIN-LEAD ON THE CONTACT TAILS, NICKEL UNDERPLATE