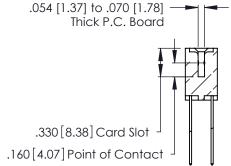

346-ENG-MASTER

THIS IS A C.A.D. GENERATED DRAWING DO NOT MAKE MANUAL REVISIONS TO MASTER.

Contact Code 556

ISSUE NUMBER

ORIGINAL

(1)

**Contact Code 555** 

.045(1.14) to .060(1.52) Between Tails .125(3.18) to .210(5.33) **Outside Tails** 

.165 [4.19] .375 [9.54]

**Contact Code 558** 

**Contact Code 559** 

**Contact Code 560** 

INSULATOR MATERIAL: THERMOPLASTIC POLYESTER, UL 94V-0 CONTACT MATERIAL; COPPER, NICKEL, TIN ALLOY CA-725 CONTACT PLATING: GOLD ON THE MATING AREA, TIN-LEAD ON THE CONTACT TAILS, NICKEL UNDERPLATE