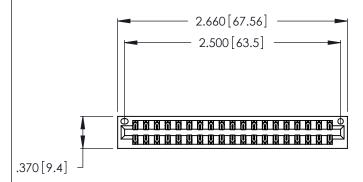

THIS IS A C.A.D. GENERATED DRAWING DO NOT MAKE MANUAL REVISIONS TO MASTER.

ISSUE NUMBER ORIGINAL 1

Card Slot Accepts

346/396 SERIES CARD EDGE CONNECTOR PART NUMBER: 346-038-541-201

**EDAC INC** TORONTO, ONTARIO CANADA

<u>Contact Dimensions:</u>
541-Wire Wrap .025 Sq. (0.64 Sq.) - Tail LG. =.750 (19.05)
.125 (3.18) Contact Spacing x .250 (6.35) Row Spacing

- INSULATOR MATERIAL: THERMOPLASTIC POLYESTER, UL 94V-0 CONTACT MATERIAL; COPPER, NICKEL, TIN ALLOY CA-725
- CONTACT PLATING: GOLD ON THE MATING AREA, TIN-LEAD ON THE CONTACT TAILS, NICKEL UNDERPLATE