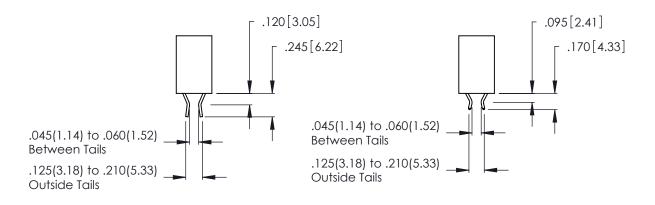

346-ENG-MASTER

THIS IS A C.A.D. GENERATED DRAWING DO NOT MAKE MANUAL REVISIONS TO MASTER.

Contact Code 556

ISSUE NUMBER

ORIGINAL

(1)

**Contact Code 555** 

.045(1.14) to .060(1.52) Between Tails .125(3.18) to .210(5.33) **Outside Tails** 

.165 [4.19] .375 [9.54]

**Contact Code 558** 

**Contact Code 559** 

**Contact Code 560** 

INSULATOR MATERIAL: THERMOPLASTIC POLYESTER, UL 94V-0 CONTACT MATERIAL; COPPER, NICKEL, TIN ALLOY CA-725 CONTACT PLATING: GOLD ON THE MATING AREA, TIN-LEAD ON THE CONTACT TAILS, NICKEL UNDERPLATE