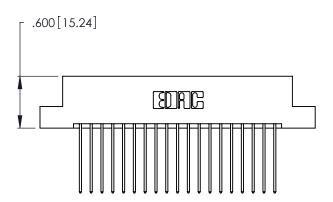

THIS IS A C.A.D. GENERATED DRAWING DO NOT MAKE MANUAL REVISIONS TO MASTER.

1

346/396 SERIES CARD EDGE CONNECTOR PART NUMBER: 346-038-541-208

**EDAC INC** TORONTO, ONTARIO CANADA

THESE DRAWINGS AND SPECIFICATIONS ARE THE PROPERTY OF EDAC INC.,AND SHALL NOT BE REPRODUCED, OR COPIED OR USED AS THE BASIS FOR THE MANUFACTURE OR SALE OF APPARATUS WITHOUT WRITTEN PERMISSION.

346/396 SERIES CARD EDGE CONNECTOR CONTACT CODE 555,556,558,559,560 DIMENSIONS

YOUR CONNECTION TO QUALITY & SERVICE

**EDAC INC** TORONTO, ONTARIO CANADA

THESE DRAWINGS AND SPECIFICATIONS ARE THE PROPERTY OF EDAC INC.,AND SHALL NOT BE REPRODUCED, OR COPIED OR USED AS THE BASIS FOR THE MANUFACTURE OR SALE OF APPARATUS WITHOUT WRITTEN PERMISSION.