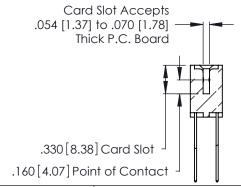

THIS IS A C.A.D. GENERATED DRAWING DO NOT MAKE MANUAL REVISIONS TO MASTER.

ISSUE NUMBER

ORIGINAL

1

**Contact Code 555** 

Contact Code 556

**Contact Code 558** 

**Contact Code 559** 

Contact Code 560

INSULATOR MATERIAL: THERMOPLASTIC POLYESTER, UL 94V-0 CONTACT MATERIAL; COPPER, NICKEL, TIN ALLOY CA-725 CONTACT PLATING: GOLD ON THE MATING AREA, TIN-LEAD

ON THE CONTACT TAILS, NICKEL UNDERPLATE

346/396 SERIES CARD EDGE CONNECTOR CONTACT CODE 555,556,558,559,560 DIMENSIONS

YOUR CONNECTION TO QUALITY & SERVICE

**EDAC INC** TORONTO, ONTARIO CANADA

THESE DRAWINGS AND SPECIFICATIONS ARE THE PROPERTY OF EDAC INC.,AND SHALL NOT BE REPRODUCED, OR COPIED OR USED AS THE BASIS FOR THE MANUFACTURE OR SALE OF APPARATUS WITHOUT WRITTEN PERMISSION.