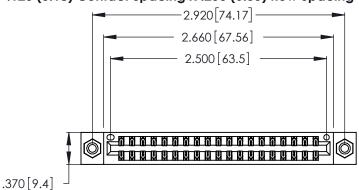

Contact Dimensions: 541-Wire Wrap .025 Sq. (0.64 Sq.) - Tail LG. =.750 (19.05) .125 (3.18) Contact Spacing x .250 (6.35) Row Spacing

- INSULATOR MATERIAL: THERMOPLASTIC POLYESTER, UL 94V-0 CONTACT MATERIAL; COPPER, NICKEL, TIN\_ALLOY CA-725
- CONTACT PLATING: GOLD ON THE MATING AREA, TIN-LEAD ON THE CONTACT TAILS, NICKEL UNDERPLATE

THIS IS A C.A.D. GENERATED DRAWING DO NOT MAKE MANUAL REVISIONS TO MASTER.

1

346/396 SERIES CARD EDGE CONNECTOR PART NUMBER: 346-038-541-208

**EDAC INC** TORONTO, ONTARIO CANADA

THESE DRAWINGS AND SPECIFICATIONS ARE THE PROPERTY OF EDAC INC.,AND SHALL NOT BE REPRODUCED, OR COPIED OR USED AS THE BASIS FOR THE MANUFACTURE OR SALE OF APPARATUS WITHOUT WRITTEN PERMISSION.