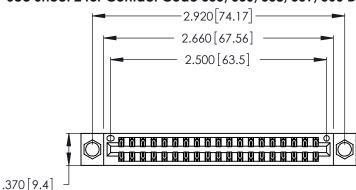

<u>Contact Dimensions:</u>
556-Extender Board Bend (Code 520 Contacts)
See Sheet 2 for Contact Code 555, 556, 558, 559, 560 Dimensions

- INSULATOR MATERIAL: THERMOPLASTIC POLYESTER, UL 94V-0 CONTACT MATERIAL; COPPER, NICKEL, TIN ALLOY CA-725
- CONTACT PLATING: GOLD ON THE MATING AREA, TIN-LEAD ON THE CONTACT TAILS, NICKEL UNDERPLATE

THIS IS A C.A.D. GENERATED DRAWING DO NOT MAKE MANUAL REVISIONS TO MASTER.

346/396 SERIES CARD EDGE CONNECTOR PART NUMBER: 346-038-556-804

**EDAC INC** TORONTO, ONTARIO CANADA

THESE DRAWINGS AND SPECIFICATIONS ARE THE PROPERTY OF EDAC INC.,AND SHALL NOT BE REPRODUCED, OR COPIED OR USED AS THE BASIS FOR THE MANUFACTURE OR SALE OF APPARATUS WITHOUT WRITTEN PERMISSION.