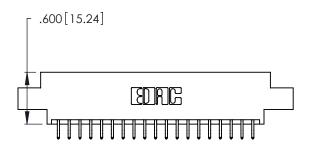

THIS IS A C.A.D. GENERATED DRAWING DO NOT MAKE MANUAL REVISIONS TO MASTER.

346/396 SERIES CARD EDGE CONNECTOR PART NUMBER: 346-038-556-804

**EDAC INC** TORONTO, ONTARIO CANADA

THESE DRAWINGS AND SPECIFICATIONS ARE THE PROPERTY OF EDAC INC.,AND SHALL NOT BE REPRODUCED, OR COPIED OR USED AS THE BASIS FOR THE MANUFACTURE OR SALE OF APPARATUS WITHOUT WRITTEN PERMISSION.