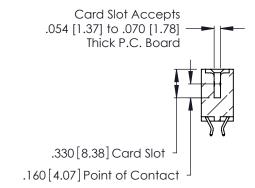

THIS IS A C.A.D. GENERATED DRAWING DO NOT MAKE MANUAL REVISIONS TO MASTER.

ISSUE NUMBER

ORIGINAL

1

**Contact Code 555** 

Contact Code 556

**Contact Code 558** 

**Contact Code 559** 

Contact Code 560

INSULATOR MATERIAL: THERMOPLASTIC POLYESTER, UL 94V-0 CONTACT MATERIAL; COPPER, NICKEL, TIN ALLOY CA-725 CONTACT PLATING: GOLD ON THE MATING AREA, TIN-LEAD

ON THE CONTACT TAILS, NICKEL UNDERPLATE

346/396 SERIES CARD EDGE CONNECTOR CONTACT CODE 555,556,558,559,560 DIMENSIONS

YOUR CONNECTION TO QUALITY & SERVICE

**EDAC INC** TORONTO, ONTARIO CANADA

THESE DRAWINGS AND SPECIFICATIONS ARE THE PROPERTY OF EDAC INC.,AND SHALL NOT BE REPRODUCED, OR COPIED OR USED AS THE BASIS FOR THE MANUFACTURE OR SALE OF APPARATUS WITHOUT WRITTEN PERMISSION.