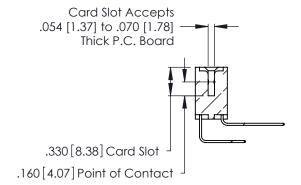

THIS IS A C.A.D. GENERATED DRAWING DO NOT MAKE MANUAL REVISIONS TO MASTER.

ISSUE NUMBER

ORIGINAL

1

**Contact Code 555** 

Contact Code 556

**Contact Code 558** 

**Contact Code 559** 

Contact Code 560

INSULATOR MATERIAL: THERMOPLASTIC POLYESTER, UL 94V-0 CONTACT MATERIAL; COPPER, NICKEL, TIN ALLOY CA-725 CONTACT PLATING: GOLD ON THE MATING AREA, TIN-LEAD

ON THE CONTACT TAILS, NICKEL UNDERPLATE

346/396 SERIES CARD EDGE CONNECTOR CONTACT CODE 555,556,558,559,560 DIMENSIONS

YOUR CONNECTION TO QUALITY & SERVICE

**EDAC INC** TORONTO, ONTARIO CANADA

THESE DRAWINGS AND SPECIFICATIONS ARE THE PROPERTY OF EDAC INC.,AND SHALL NOT BE REPRODUCED, OR COPIED OR USED AS THE BASIS FOR THE MANUFACTURE OR SALE OF APPARATUS WITHOUT WRITTEN PERMISSION.