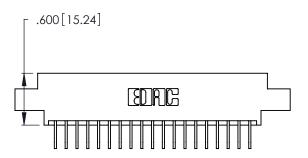

Contact Dimensions:
558-90 Degree Bend (Code 541 Contacts)
See Sheet 2 for Contact Code 555, 556, 558, 559, 560 Dimensions

2.660[67.56] — 2.500 [63.5] .370 [9.4]

- INSULATOR MATERIAL: THERMOPLASTIC POLYESTER, UL 94V-0 CONTACT MATERIAL; COPPER, NICKEL, TIN ALLOY CA-725
- CONTACT PLATING: GOLD ON THE MATING AREA, TIN-LEAD ON THE CONTACT TAILS, NICKEL UNDERPLATE

THIS IS A C.A.D. GENERATED DRAWING DO NOT MAKE MANUAL REVISIONS TO MASTER.

| 346/396 SERIES CARD EDGE CONNECTOR |
|------------------------------------|
| PART NUMBER: 346-038-558-802       |

**EDAC INC** TORONTO, ONTARIO CANADA