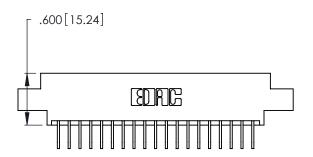

THIS IS A C.A.D. GENERATED DRAWING DO NOT MAKE MANUAL REVISIONS TO MASTER.

346/396 SERIES CARD EDGE CONNECTOR PART NUMBER: 346-038-558-807

**EDAC INC** TORONTO, ONTARIO CANADA

THESE DRAWINGS AND SPECIFICATIONS ARE THE PROPERTY OF EDAC INC., AND SHALL NOT BE REPRODUCED, OR COPIED OR USED AS THE BASIS FOR THE MANUFACTURE OR SALE OF APPARATUS WITHOUT WRITTEN PERMISSION.