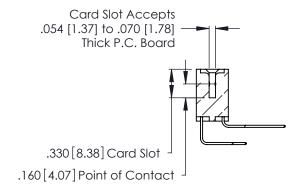

Contact Dimensions:
558-90 Degree Bend (Code 541 Contacts)
See Sheet 2 for Contact Code 555, 556, 558, 559, 560 Dimensions

.370 [9.4]

- INSULATOR MATERIAL: THERMOPLASTIC POLYESTER, UL 94V-0 CONTACT MATERIAL; COPPER, NICKEL, TIN ALLOY CA-725
- CONTACT PLATING: GOLD ON THE MATING AREA, TIN-LEAD ON THE CONTACT TAILS, NICKEL UNDERPLATE

Contact Code 560

INSULATOR MATERIAL: THERMOPLASTIC POLYESTER, UL 94V-0 CONTACT MATERIAL; COPPER, NICKEL, TIN ALLOY CA-725 CONTACT PLATING: GOLD ON THE MATING AREA, TIN-LEAD

ON THE CONTACT TAILS, NICKEL UNDERPLATE