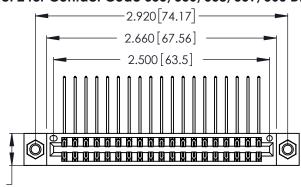

Contact Dimensions:
558-90 Degree Bend (Code 541 Contacts)
See Sheet 2 for Contact Code 555, 556, 558, 559, 560 Dimensions

.370 [9.4]

- INSULATOR MATERIAL: THERMOPLASTIC POLYESTER, UL 94V-0 CONTACT MATERIAL; COPPER, NICKEL, TIN ALLOY CA-725
- CONTACT PLATING: GOLD ON THE MATING AREA, TIN-LEAD ON THE CONTACT TAILS, NICKEL UNDERPLATE

THIS IS A C.A.D. GENERATED DRAWING DO NOT MAKE MANUAL REVISIONS TO MASTER.

346/396 SERIES CARD EDGE CONNECTOR PART NUMBER: 346-038-558-807

**EDAC INC** TORONTO, ONTARIO CANADA

THESE DRAWINGS AND SPECIFICATIONS ARE THE PROPERTY OF EDAC INC., AND SHALL NOT BE REPRODUCED, OR COPIED OR USED AS THE BASIS FOR THE MANUFACTURE OR SALE OF APPARATUS WITHOUT WRITTEN PERMISSION.