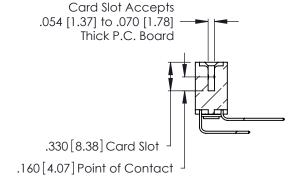

Contact Code 560

INSULATOR MATERIAL: THERMOPLASTIC POLYESTER, UL 94V-0 CONTACT MATERIAL; COPPER, NICKEL, TIN ALLOY CA-725 CONTACT PLATING: GOLD ON THE MATING AREA, TIN-LEAD

ON THE CONTACT TAILS, NICKEL UNDERPLATE

346/396 SERIES CARD EDGE CONNECTOR CONTACT CODE 555,556,558,559,560 DIMENSIONS

YOUR CONNECTION TO QUALITY & SERVICE

**EDAC INC** TORONTO, ONTARIO CANADA

THESE DRAWINGS AND SPECIFICATIONS ARE THE PROPERTY OF EDAC INC.,AND SHALL NOT BE REPRODUCED, OR COPIED OR USED AS THE BASIS FOR THE MANUFACTURE OR SALE OF APPARATUS WITHOUT WRITTEN PERMISSION.