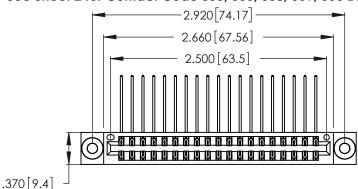

Contact Dimensions:
559-90 Degree Bend (Code 541 Contacts)
See Sheet 2 for Contact Code 555, 556, 558, 559, 560 Dimensions

- INSULATOR MATERIAL: THERMOPLASTIC POLYESTER, UL 94V-0 CONTACT MATERIAL; COPPER, NICKEL, TIN ALLOY CA-725
- CONTACT PLATING: GOLD ON THE MATING AREA, TIN-LEAD ON THE CONTACT TAILS, NICKEL UNDERPLATE

THIS IS A C.A.D. GENERATED DRAWING DO NOT MAKE MANUAL REVISIONS TO MASTER.

346/396 SERIES CARD EDGE CONNECTOR PART NUMBER: 346-038-559-203

**EDAC INC** TORONTO, ONTARIO CANADA

THESE DRAWINGS AND SPECIFICATIONS ARE THE PROPERTY OF EDAC INC., AND SHALL NOT BE REPRODUCED, OR COPIED OR USED AS THE BASIS FOR THE MANUFACTURE OR SALE OF APPARATUS WITHOUT WRITTEN PERMISSION.