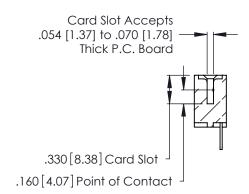

**Contact Code 560** 

INSULATOR MATERIAL: THERMOPLASTIC POLYESTER, UL 94V-0 CONTACT MATERIAL; COPPER, NICKEL, TIN ALLOY CA-725 CONTACT PLATING: GOLD ON THE MATING AREA, TIN-LEAD

ON THE CONTACT TAILS, NICKEL UNDERPLATE

346/396 SERIES CARD EDGE CONNECTOR CONTACT CODE 555,556,558,559,560 DIMENSIONS

YOUR CONNECTION TO QUALITY & SERVICE

**EDAC INC** TORONTO, ONTARIO CANADA

THESE DRAWINGS AND SPECIFICATIONS ARE THE PROPERTY OF EDAC INC.,AND SHALL NOT BE REPRODUCED, OR COPIED OR USED AS THE BASIS FOR THE MANUFACTURE OR SALE OF APPARATUS WITHOUT WRITTEN PERMISSION.