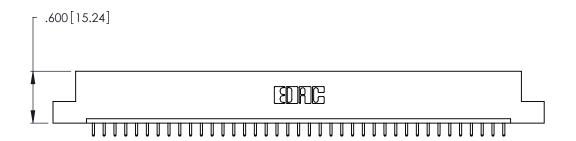

<u>Contact Dimensions:</u>
521-P.C. Tail .025 Sq. (0.64 Sq.) - Tail LG. =.150 (3.81)
.125 (3.18) Contact Spacing x .250 (6.35) Row Spacing -5.420[137.67]-5.160[131.06] -- 5.000 [127] *—* 

THIS IS A C.A.D. GENERATED DRAWING DO NOT MAKE MANUAL REVISIONS TO MASTER.

Card Slot Accepts .054 [1.37] to .070 [1.78] Thick P.C. Board .330 [8.38] Card Slot .160 [4.07] Point of Contact

INSULATOR MATERIAL: THERMOPLASTIC POLYESTER, UL 94V-0 CONTACT MATERIAL; COPPER, NICKEL, TIN ALLOY CA-725

.370 [9.4]

CONTACT PLATING: GOLD ON THE MATING AREA, TIN-LEAD ON THE CONTACT TAILS, NICKEL UNDERPLATE

346/396 SERIES CARD EDGE CONNECTOR PART NUMBER: 346-039-521-107

YOUR CONNECTION TO QUALITY & SERVICE

**EDAC INC** TORONTO, ONTARIO CANADA