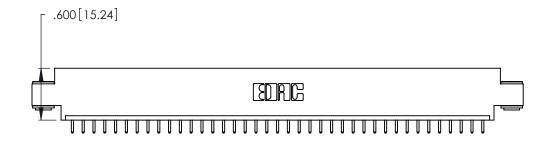

<u>Contact Dimensions:</u>
521-P.C. Tail .025 Sq. (0.64 Sq.) - Tail LG. =.150 (3.81)
.125 (3.18) Contact Spacing x .250 (6.35) Row Spacing -5.420[137.67]-5.160[131.06] -- 5.000[127] -

THIS IS A C.A.D. GENERATED DRAWING DO NOT MAKE MANUAL REVISIONS TO MASTER.

Card Slot Accepts .054 [1.37] to .070 [1.78] Thick P.C. Board .330 [8.38] Card Slot .160 [4.07] Point of Contact

INSULATOR MATERIAL: THERMOPLASTIC POLYESTER, UL 94V-0 CONTACT MATERIAL; COPPER, NICKEL, TIN ALLOY CA-725

.370 [9.4]

CONTACT PLATING: GOLD ON THE MATING AREA, TIN-LEAD ON THE CONTACT TAILS, NICKEL UNDERPLATE

346/396 SERIES CARD EDGE CONNECTOR PART NUMBER: 346-039-521-603

YOUR CONNECTION TO QUALITY & SERVICE

**EDAC INC** TORONTO, ONTARIO CANADA