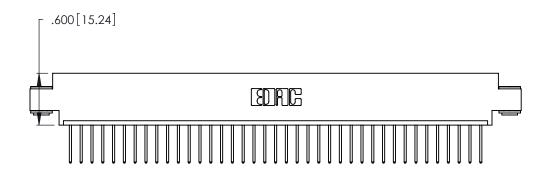

<u>Contact Dimensions:</u>
522-P.C. Tail .025 Sq. (0.64 Sq.) - Tail LG. =.440 (11.18)
.125 (3.18) Contact Spacing x .250 (6.35) Row Spacing -5.420[137.67]-5.160[131.06] - 5.000[127] —

THIS IS A C.A.D. GENERATED DRAWING DO NOT MAKE MANUAL REVISIONS TO MASTER.

Card Slot Accepts .054 [1.37] to .070 [1.78] Thick P.C. Board .330 [8.38] Card Slot .160 [4.07] Point of Contact

INSULATOR MATERIAL: THERMOPLASTIC POLYESTER, UL 94V-0 CONTACT MATERIAL; COPPER, NICKEL, TIN ALLOY CA-725

.370 [9.4]

CONTACT PLATING: GOLD ON THE MATING AREA, TIN-LEAD ON THE CONTACT TAILS, NICKEL UNDERPLATE

346/396 SERIES CARD EDGE CONNECTOR PART NUMBER: 346-039-522-603

YOUR CONNECTION TO QUALITY & SERVICE

**EDAC INC** TORONTO, ONTARIO CANADA