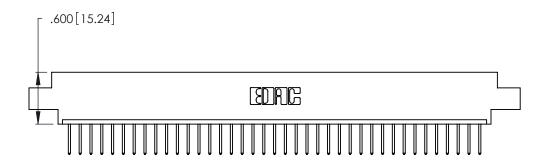

<u>Contact Dimensions:</u>
526-P.C. Tail .018 Sq. (0.46 Sq.) - Tail LG. =.350 (8.89)
.125 (3.18) Contact Spacing x .250 (6.35) Row Spacing -5.420[137.67]-5.160[131.06] -- 5.000[127] *-*

THIS IS A C.A.D. GENERATED DRAWING DO NOT MAKE MANUAL REVISIONS TO MASTER.

INSULATOR MATERIAL: THERMOPLASTIC POLYESTER, UL 94V-0 CONTACT MATERIAL; COPPER, NICKEL, TIN ALLOY CA-725

.370 [9.4]

CONTACT PLATING: GOLD ON THE MATING AREA, TIN-LEAD ON THE CONTACT TAILS, NICKEL UNDERPLATE

| 346/396 SERIES C. | ARD EDGE CONNECTOR |
|-------------------|--------------------|
| PART NUMBER: 34   | 16-039-526-604     |

YOUR CONNECTION TO QUALITY & SERVICE

**EDAC INC** TORONTO, ONTARIO CANADA