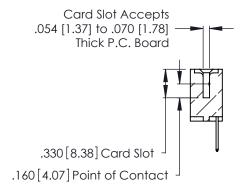

Contact Code 560

INSULATOR MATERIAL: THERMOPLASTIC POLYESTER, UL 94V-0 CONTACT MATERIAL; COPPER, NICKEL, TIN ALLOY CA-725 CONTACT PLATING: GOLD ON THE MATING AREA, TIN-LEAD

ON THE CONTACT TAILS, NICKEL UNDERPLATE

346/396 SERIES CARD EDGE CONNECTOR CONTACT CODE 555,556,558,559,560 DIMENSIONS

YOUR CONNECTION TO QUALITY & SERVICE

**EDAC INC** TORONTO, ONTARIO CANADA

THESE DRAWINGS AND SPECIFICATIONS ARE THE PROPERTY OF EDAC INC.,AND SHALL NOT BE REPRODUCED, OR COPIED OR USED AS THE BASIS FOR THE MANUFACTURE OR SALE OF APPARATUS WITHOUT WRITTEN PERMISSION.