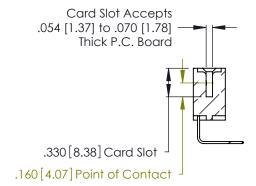

THIS IS A C.A.D. GENERATED DRAWING DO NOT MAKE MANUAL REVISIONS TO MASTER.

ISSUE NUMBER

ORIGINAL

1

**Contact Code 555** 

Contact Code 556

**Contact Code 558** 

**Contact Code 559** 

Contact Code 560

INSULATOR MATERIAL: THERMOPLASTIC POLYESTER, UL 94V-0 CONTACT MATERIAL; COPPER, NICKEL, TIN ALLOY CA-725 CONTACT PLATING: GOLD ON THE MATING AREA, TIN-LEAD ON THE CONTACT TAILS, NICKEL UNDERPLATE

346/396 SERIES CARD EDGE CONNECTOR CONTACT CODE 555,556,558,559,560 DIMENSIONS

YOUR CONNECTION TO QUALITY & SERVICE

**EDAC INC** TORONTO, ONTARIO CANADA

THESE DRAWINGS AND SPECIFICATIONS ARE THE PROPERTY OF EDAC INC.,AND SHALL NOT BE REPRODUCED, OR COPIED OR USED AS THE BASIS FOR THE MANUFACTURE OR SALE OF APPARATUS WITHOUT WRITTEN PERMISSION.