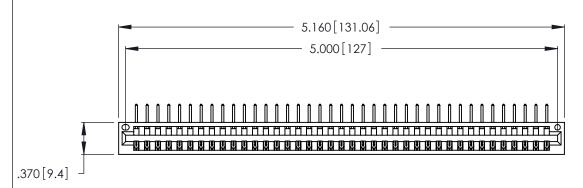

Contact Dimensions:
558-90 Degree Bend (Code 541 Contacts)
See Sheet 2 for Contact Code 555, 556, 558, 559, 560 Dimensions

THIS IS A C.A.D. GENERATED DRAWING DO NOT MAKE MANUAL REVISIONS TO MASTER.

INSULATOR MATERIAL: THERMOPLASTIC POLYESTER, UL 94V-0 CONTACT MATERIAL; COPPER, NICKEL, TIN ALLOY CA-725

CONTACT PLATING: GOLD ON THE MATING AREA, TIN-LEAD ON THE CONTACT TAILS, NICKEL UNDERPLATE

346/396 SERIES CARD EDGE CONNECTOR PART NUMBER: 346-039-558-101

YOUR CONNECTION TO QUALITY & SERVICE

**EDAC INC** TORONTO, ONTARIO CANADA