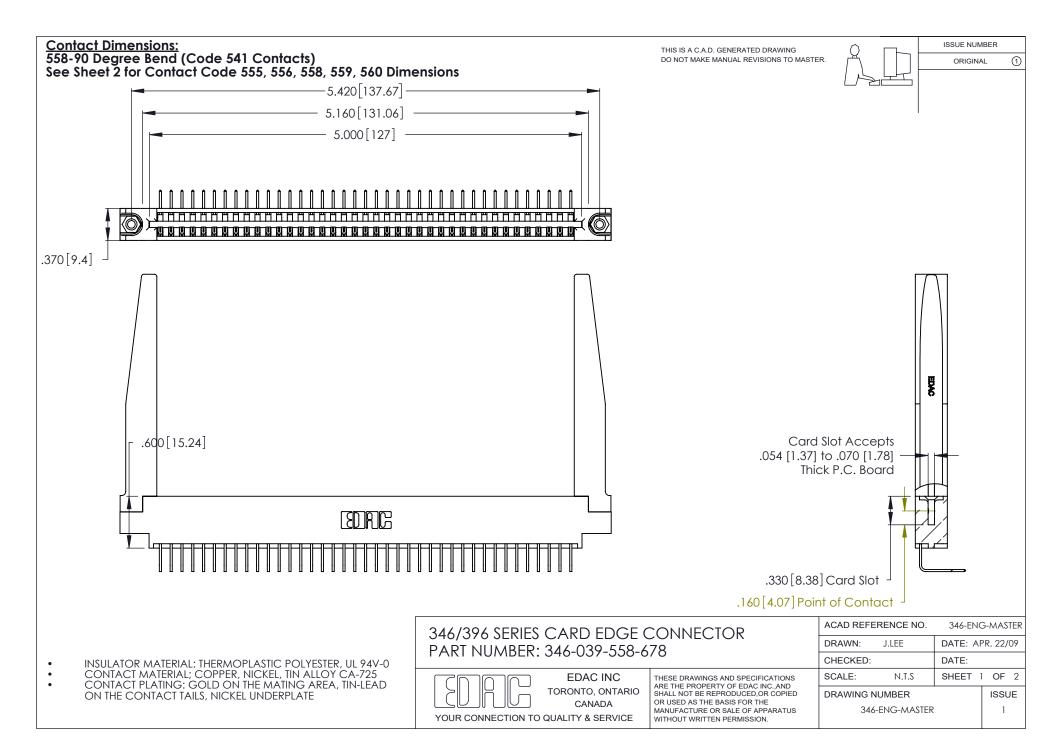

THIS IS A C.A.D. GENERATED DRAWING DO NOT MAKE MANUAL REVISIONS TO MASTER.

ISSUE NUMBER

ORIGINAL

1

**Contact Code 555** 

Contact Code 556

**Contact Code 558** 

**Contact Code 559** 

Contact Code 560

INSULATOR MATERIAL: THERMOPLASTIC POLYESTER, UL 94V-0 CONTACT MATERIAL; COPPER, NICKEL, TIN ALLOY CA-725 CONTACT PLATING: GOLD ON THE MATING AREA, TIN-LEAD

ON THE CONTACT TAILS, NICKEL UNDERPLATE

346/396 SERIES CARD EDGE CONNECTOR CONTACT CODE 555,556,558,559,560 DIMENSIONS

YOUR CONNECTION TO QUALITY & SERVICE

**EDAC INC** TORONTO, ONTARIO CANADA

THESE DRAWINGS AND SPECIFICATIONS ARE THE PROPERTY OF EDAC INC.,AND SHALL NOT BE REPRODUCED, OR COPIED OR USED AS THE BASIS FOR THE MANUFACTURE OR SALE OF APPARATUS WITHOUT WRITTEN PERMISSION.