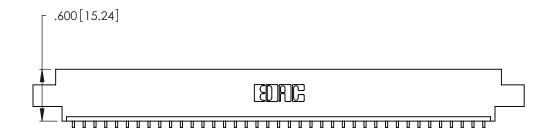

INSULATOR MATERIAL: THERMOPLASTIC POLYESTER, UL 94V-0 CONTACT MATERIAL; COPPER, NICKEL, TIN ALLOY CA-725

CONTACT PLATING: GOLD ON THE MATING AREA, TIN-LEAD ON THE CONTACT TAILS, NICKEL UNDERPLATE

| 346/396 SERIES CARD EDGE CONNECTOR |
|------------------------------------|
| PART NUMBER: 346-039-559-604       |

YOUR CONNECTION TO QUALITY & SERVICE

**EDAC INC** TORONTO, ONTARIO CANADA

THESE DRAWINGS AND SPECIFICATIONS ARE THE PROPERTY OF EDAC INC.,AND SHALL NOT BE REPRODUCED, OR COPIED OR USED AS THE BASIS FOR THE MANUFACTURE OR SALE OF APPARATUS WITHOUT WRITTEN PERMISSION.