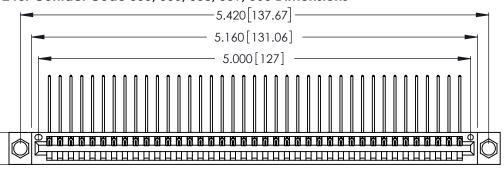

INSULATOR MATERIAL: THERMOPLASTIC POLYESTER, UL 94V-0 CONTACT MATERIAL; COPPER, NICKEL, TIN ALLOY CA-725

CONTACT PLATING: GOLD ON THE MATING AREA, TIN-LEAD ON THE CONTACT TAILS, NICKEL UNDERPLATE

| 346/396 SERIES CARD EDGE CONNECTOR |
|------------------------------------|
| PART NUMBER: 346-039-559-604       |

YOUR CONNECTION TO QUALITY & SERVICE

**EDAC INC** TORONTO, ONTARIO CANADA

THESE DRAWINGS AND SPECIFICATIONS ARE THE PROPERTY OF EDAC INC.,AND SHALL NOT BE REPRODUCED, OR COPIED OR USED AS THE BASIS FOR THE MANUFACTURE OR SALE OF APPARATUS WITHOUT WRITTEN PERMISSION.