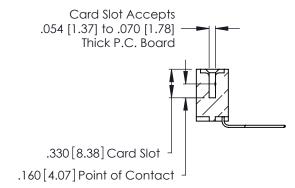

Contact Dimensions:
559-90 Degree Bend (Code 541 Contacts)
See Sheet 2 for Contact Code 555, 556, 558, 559, 560 Dimensions

.370 [9.4]

THIS IS A C.A.D. GENERATED DRAWING DO NOT MAKE MANUAL REVISIONS TO MASTER.