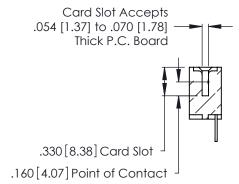

346/396 SERIES CARD EDGE CONNECTOR CONTACT CODE 555,556,558,559,560 DIMENSIONS

YOUR CONNECTION TO QUALITY & SERVICE

**EDAC INC** TORONTO, ONTARIO CANADA

THESE DRAWINGS AND SPECIFICATIONS ARE THE PROPERTY OF EDAC INC.,AND SHALL NOT BE REPRODUCED, OR COPIED OR USED AS THE BASIS FOR THE MANUFACTURE OR SALE OF APPARATUS WITHOUT WRITTEN PERMISSION.

**Contact Code 560** 

INSULATOR MATERIAL: THERMOPLASTIC POLYESTER, UL 94V-0 CONTACT MATERIAL; COPPER, NICKEL, TIN ALLOY CA-725 CONTACT PLATING: GOLD ON THE MATING AREA, TIN-LEAD

ON THE CONTACT TAILS, NICKEL UNDERPLATE