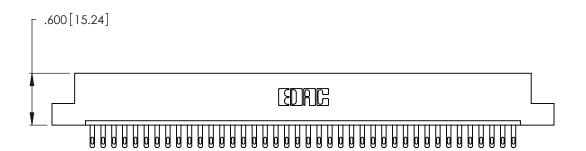

346/396 SERIES CARD EDGE CONNECTOR PART NUMBER: 346-040-500-108

YOUR CONNECTION TO QUALITY & SERVICE

**EDAC INC** TORONTO, ONTARIO CANADA

THESE DRAWINGS AND SPECIFICATIONS ARE THE PROPERTY OF EDAC INC.,AND SHALL NOT BE REPRODUCED, OR COPIED OR USED AS THE BASIS FOR THE MANUFACTURE OR SALE OF APPARATUS WITHOUT WRITTEN PERMISSION.

<u>Contact Dimensions:</u>
500-Wire Hole .050x.025 (1.27x0.64) - Tail LG. =.260 (6.60)
.125 (3.18) Contact Spacing x .250 (6.35) Row Spacing -5.545[140.84] - 5.285 [134.24] 5.125[130.18] —

THIS IS A C.A.D. GENERATED DRAWING DO NOT MAKE MANUAL REVISIONS TO MASTER.