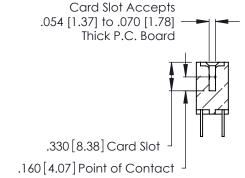

**Contact Code 560** 

INSULATOR MATERIAL: THERMOPLASTIC POLYESTER, UL 94V-0 CONTACT MATERIAL; COPPER, NICKEL, TIN ALLOY CA-725 CONTACT PLATING: GOLD ON THE MATING AREA, TIN-LEAD

ON THE CONTACT TAILS, NICKEL UNDERPLATE

346/396 SERIES CARD EDGE CONNECTOR CONTACT CODE 555,556,558,559,560 DIMENSIONS

YOUR CONNECTION TO QUALITY & SERVICE

**EDAC INC** TORONTO, ONTARIO CANADA

THESE DRAWINGS AND SPECIFICATIONS ARE THE PROPERTY OF EDAC INC.,AND SHALL NOT BE REPRODUCED, OR COPIED OR USED AS THE BASIS FOR THE MANUFACTURE OR SALE OF APPARATUS WITHOUT WRITTEN PERMISSION.