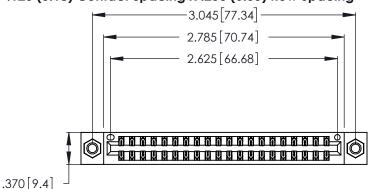

THIS IS A C.A.D. GENERATED DRAWING DO NOT MAKE MANUAL REVISIONS TO MASTER.

1

| 346/396 SERIES CARD EDGE CONNECTOR |
|------------------------------------|
| PART NUMBER: 346-040-500-207       |

**EDAC INC** TORONTO, ONTARIO CANADA

Contact Dimensions: 500-Wire Hole .050x.025 (1.27x0.64) - Tail LG. =.260 (6.60) .125 (3.18) Contact Spacing x .250 (6.35) Row Spacing

- INSULATOR MATERIAL: THERMOPLASTIC POLYESTER, UL 94V-0 CONTACT MATERIAL; COPPER, NICKEL, TIN\_ALLOY CA-725
- CONTACT PLATING: GOLD ON THE MATING AREA, TIN-LEAD ON THE CONTACT TAILS, NICKEL UNDERPLATE