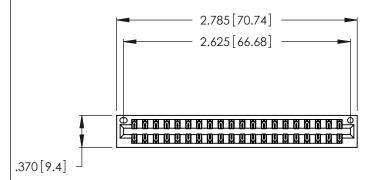

<u>Contact Dimensions:</u>
521-P.C. Tail .025 Sq. (0.64 Sq.) - Tail LG. =.150 (3.81)
.125 (3.18) Contact Spacing x .250 (6.35) Row Spacing

- INSULATOR MATERIAL: THERMOPLASTIC POLYESTER, UL 94V-0 CONTACT MATERIAL; COPPER, NICKEL, TIN ALLOY CA-725
- CONTACT PLATING: GOLD ON THE MATING AREA, TIN-LEAD ON THE CONTACT TAILS, NICKEL UNDERPLATE