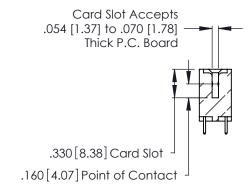

<u>Contact Dimensions:</u>
521-P.C. Tail .025 Sq. (0.64 Sq.) - Tail LG. =.150 (3.81)
.125 (3.18) Contact Spacing x .250 (6.35) Row Spacing

- INSULATOR MATERIAL: THERMOPLASTIC POLYESTER, UL 94V-0 CONTACT MATERIAL; COPPER, NICKEL, TIN ALLOY CA-725
- CONTACT PLATING: GOLD ON THE MATING AREA, TIN-LEAD ON THE CONTACT TAILS, NICKEL UNDERPLATE