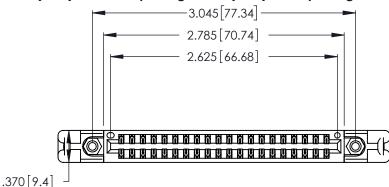

Contact Dimensions: 521-P.C. Tail .025 Sq. (0.64 Sq.) - Tail LG. =.150 (3.81) .125 (3.18) Contact Spacing x .250 (6.35) Row Spacing

THIS IS A C.A.D. GENERATED DRAWING DO NOT MAKE MANUAL REVISIONS TO MASTER.

ISSUE NUMBER ORIGINAL

1

Card Slot Accepts .054 [1.37] to .070 [1.78] Thick P.C. Board .330 [8.38] Card Slot .160 [4.07] Point of Contact

INSULATOR MATERIAL: THERMOPLASTIC POLYESTER, UL 94V-0 CONTACT MATERIAL; COPPER, NICKEL, TIN\_ALLOY CA-725

CONTACT PLATING: GOLD ON THE MATING AREA, TIN-LEAD ON THE CONTACT TAILS, NICKEL UNDERPLATE

346/396 SERIES CARD EDGE CONNECTOR PART NUMBER: 346-040-521-258

YOUR CONNECTION TO QUALITY & SERVICE

**EDAC INC** TORONTO, ONTARIO CANADA