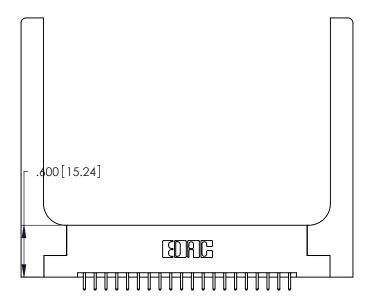

THIS IS A C.A.D. GENERATED DRAWING DO NOT MAKE MANUAL REVISIONS TO MASTER.

ISSUE NUMBER

ORIGINAL

1

**Contact Code 555** 

Contact Code 556

**Contact Code 558** 

**Contact Code 559** 

**Contact Code 560** 

INSULATOR MATERIAL: THERMOPLASTIC POLYESTER, UL 94V-0 CONTACT MATERIAL; COPPER, NICKEL, TIN ALLOY CA-725 CONTACT PLATING: GOLD ON THE MATING AREA, TIN-LEAD

ON THE CONTACT TAILS, NICKEL UNDERPLATE

346/396 SERIES CARD EDGE CONNECTOR CONTACT CODE 555,556,558,559,560 DIMENSIONS

YOUR CONNECTION TO QUALITY & SERVICE

**EDAC INC** TORONTO, ONTARIO CANADA

THESE DRAWINGS AND SPECIFICATIONS ARE THE PROPERTY OF EDAC INC.,AND SHALL NOT BE REPRODUCED, OR COPIED OR USED AS THE BASIS FOR THE MANUFACTURE OR SALE OF APPARATUS WITHOUT WRITTEN PERMISSION.