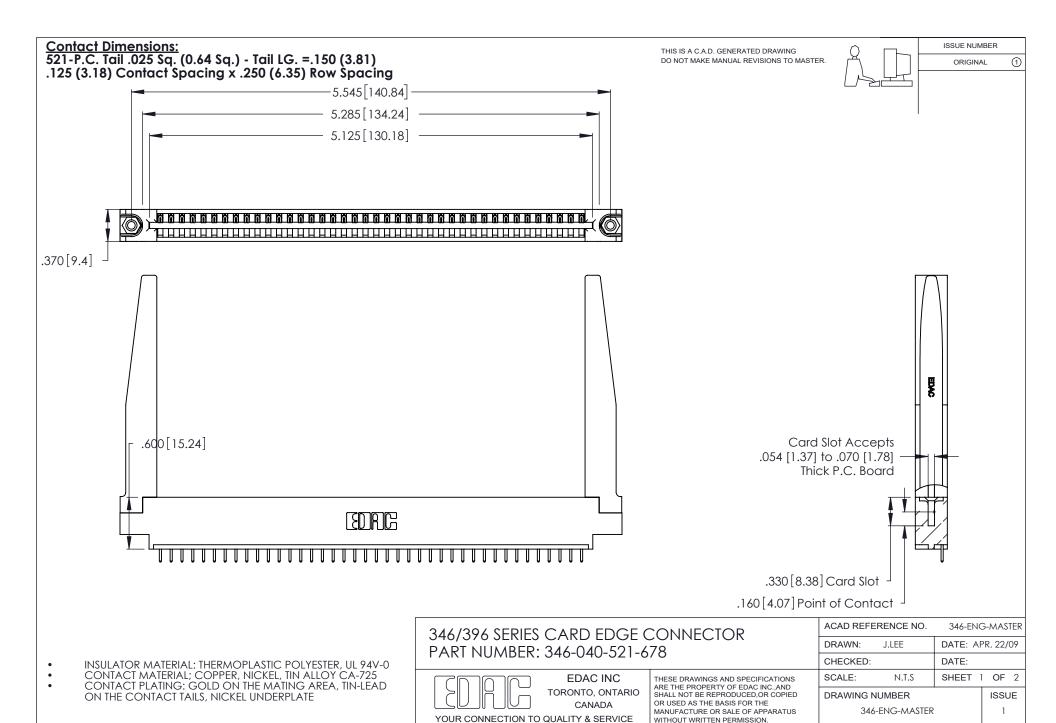

THIS IS A C.A.D. GENERATED DRAWING DO NOT MAKE MANUAL REVISIONS TO MASTER.

ISSUE NUMBER

ORIGINAL

1

**Contact Code 555** 

Contact Code 556

**Contact Code 558** 

**Contact Code 559** 

Contact Code 560

INSULATOR MATERIAL: THERMOPLASTIC POLYESTER, UL 94V-0 CONTACT MATERIAL; COPPER, NICKEL, TIN ALLOY CA-725 CONTACT PLATING: GOLD ON THE MATING AREA, TIN-LEAD

ON THE CONTACT TAILS, NICKEL UNDERPLATE

346/396 SERIES CARD EDGE CONNECTOR CONTACT CODE 555,556,558,559,560 DIMENSIONS

YOUR CONNECTION TO QUALITY & SERVICE

**EDAC INC** TORONTO, ONTARIO CANADA

THESE DRAWINGS AND SPECIFICATIONS ARE THE PROPERTY OF EDAC INC.,AND SHALL NOT BE REPRODUCED, OR COPIED OR USED AS THE BASIS FOR THE MANUFACTURE OR SALE OF APPARATUS WITHOUT WRITTEN PERMISSION.