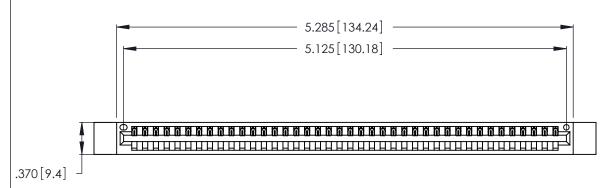

346/396 SERIES CARD EDGE CONNECTOR PART NUMBER: 346-040-522-112

**EDAC INC** TORONTO, ONTARIO CANADA

THESE DRAWINGS AND SPECIFICATIONS ARE THE PROPERTY OF EDAC INC., AND SHALL NOT BE REPRODUCED, OR COPIED OR USED AS THE BASIS FOR THE MANUFACTURE OR SALE OF APPARATUS WITHOUT WRITTEN PERMISSION.

<u>Contact Dimensions:</u>
522-P.C. Tail .025 Sq. (0.64 Sq.) - Tail LG. =.440 (11.18)
.125 (3.18) Contact Spacing x .250 (6.35) Row Spacing

THIS IS A C.A.D. GENERATED DRAWING DO NOT MAKE MANUAL REVISIONS TO MASTER.

.600 [15.24] 0

- INSULATOR MATERIAL: THERMOPLASTIC POLYESTER, UL 94V-0 CONTACT MATERIAL; COPPER, NICKEL, TIN\_ALLOY CA-725
- CONTACT PLATING: GOLD ON THE MATING AREA, TIN-LEAD ON THE CONTACT TAILS, NICKEL UNDERPLATE