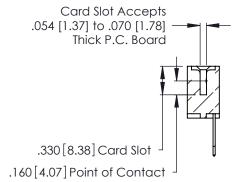

346/396 SERIES CARD EDGE CONNECTOR CONTACT CODE 555,556,558,559,560 DIMENSIONS

YOUR CONNECTION TO QUALITY & SERVICE

**EDAC INC** TORONTO, ONTARIO CANADA

THESE DRAWINGS AND SPECIFICATIONS ARE THE PROPERTY OF EDAC INC.,AND SHALL NOT BE REPRODUCED, OR COPIED OR USED AS THE BASIS FOR THE MANUFACTURE OR SALE OF APPARATUS WITHOUT WRITTEN PERMISSION.

Contact Code 560

INSULATOR MATERIAL: THERMOPLASTIC POLYESTER, UL 94V-0 CONTACT MATERIAL; COPPER, NICKEL, TIN ALLOY CA-725 CONTACT PLATING: GOLD ON THE MATING AREA, TIN-LEAD

ON THE CONTACT TAILS, NICKEL UNDERPLATE