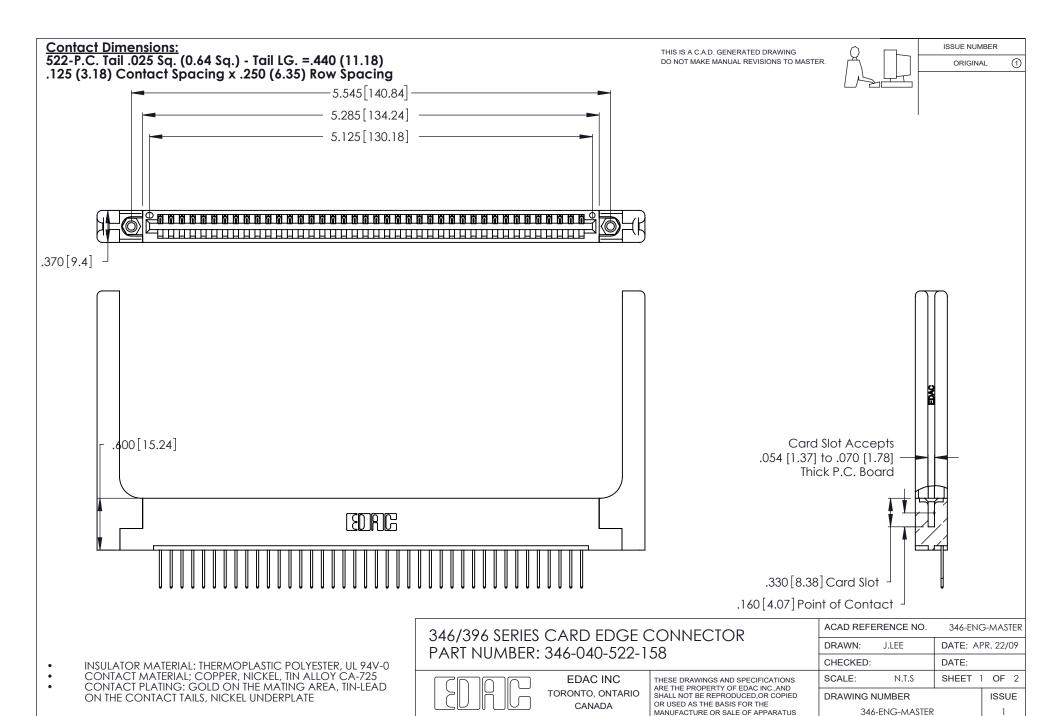

ON THE CONTACT TAILS, NICKEL UNDERPLATE

346/396 SERIES CARD EDGE CONNECTOR CONTACT CODE 555,556,558,559,560 DIMENSIONS

YOUR CONNECTION TO QUALITY & SERVICE

**EDAC INC** TORONTO, ONTARIO CANADA

THESE DRAWINGS AND SPECIFICATIONS ARE THE PROPERTY OF EDAC INC.,AND SHALL NOT BE REPRODUCED, OR COPIED OR USED AS THE BASIS FOR THE MANUFACTURE OR SALE OF APPARATUS WITHOUT WRITTEN PERMISSION.