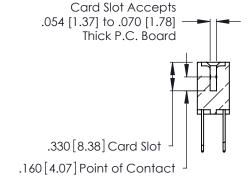

THIS IS A C.A.D. GENERATED DRAWING DO NOT MAKE MANUAL REVISIONS TO MASTER.

ISSUE NUMBER

ORIGINAL

1

**Contact Code 555** 

Contact Code 556

**Contact Code 558** 

**Contact Code 559** 

Contact Code 560

INSULATOR MATERIAL: THERMOPLASTIC POLYESTER, UL 94V-0 CONTACT MATERIAL; COPPER, NICKEL, TIN ALLOY CA-725 CONTACT PLATING: GOLD ON THE MATING AREA, TIN-LEAD

ON THE CONTACT TAILS, NICKEL UNDERPLATE

346/396 SERIES CARD EDGE CONNECTOR CONTACT CODE 555,556,558,559,560 DIMENSIONS

YOUR CONNECTION TO QUALITY & SERVICE

**EDAC INC** TORONTO, ONTARIO CANADA

THESE DRAWINGS AND SPECIFICATIONS ARE THE PROPERTY OF EDAC INC.,AND SHALL NOT BE REPRODUCED, OR COPIED OR USED AS THE BASIS FOR THE MANUFACTURE OR SALE OF APPARATUS WITHOUT WRITTEN PERMISSION.