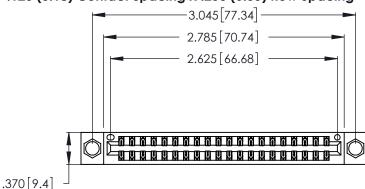

<u>Contact Dimensions:</u>
522-P.C. Tail .025 Sq. (0.64 Sq.) - Tail LG. = .440 (11.18)
.125 (3.18) Contact Spacing x .250 (6.35) Row Spacing

- INSULATOR MATERIAL: THERMOPLASTIC POLYESTER, UL 94V-0 CONTACT MATERIAL; COPPER, NICKEL, TIN ALLOY CA-725
- CONTACT PLATING: GOLD ON THE MATING AREA, TIN-LEAD ON THE CONTACT TAILS, NICKEL UNDERPLATE

THIS IS A C.A.D. GENERATED DRAWING DO NOT MAKE MANUAL REVISIONS TO MASTER.

346/396 SERIES CARD EDGE CONNECTOR PART NUMBER: 346-040-522-204

**EDAC INC** TORONTO, ONTARIO CANADA

THESE DRAWINGS AND SPECIFICATIONS ARE THE PROPERTY OF EDAC INC.,AND SHALL NOT BE REPRODUCED, OR COPIED OR USED AS THE BASIS FOR THE MANUFACTURE OR SALE OF APPARATUS WITHOUT WRITTEN PERMISSION.