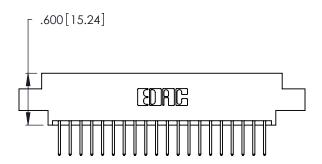

THIS IS A C.A.D. GENERATED DRAWING DO NOT MAKE MANUAL REVISIONS TO MASTER.

346/396 SERIES CARD EDGE CONNECTOR PART NUMBER: 346-040-526-808

**EDAC INC** TORONTO, ONTARIO CANADA

THESE DRAWINGS AND SPECIFICATIONS ARE THE PROPERTY OF EDAC INC., AND SHALL NOT BE REPRODUCED, OR COPIED OR USED AS THE BASIS FOR THE MANUFACTURE OR SALE OF APPARATUS WITHOUT WRITTEN PERMISSION.

<u>Contact Dimensions:</u>
526-P.C. Tail .018 Sq. (0.46 Sq.) - Tail LG. =.350 (8.89)
.125 (3.18) Contact Spacing x .250 (6.35) Row Spacing

- INSULATOR MATERIAL: THERMOPLASTIC POLYESTER, UL 94V-0 CONTACT MATERIAL; COPPER, NICKEL, TIN ALLOY CA-725
- CONTACT PLATING: GOLD ON THE MATING AREA, TIN-LEAD ON THE CONTACT TAILS, NICKEL UNDERPLATE