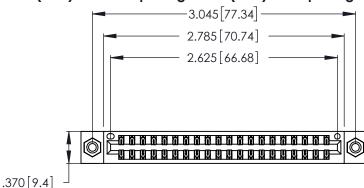

THIS IS A C.A.D. GENERATED DRAWING DO NOT MAKE MANUAL REVISIONS TO MASTER.

346/396 SERIES CARD EDGE CONNECTOR PART NUMBER: 346-040-526-808

**EDAC INC** TORONTO, ONTARIO CANADA

THESE DRAWINGS AND SPECIFICATIONS ARE THE PROPERTY OF EDAC INC., AND SHALL NOT BE REPRODUCED, OR COPIED OR USED AS THE BASIS FOR THE MANUFACTURE OR SALE OF APPARATUS WITHOUT WRITTEN PERMISSION.

<u>Contact Dimensions:</u>
526-P.C. Tail .018 Sq. (0.46 Sq.) - Tail LG. =.350 (8.89)
.125 (3.18) Contact Spacing x .250 (6.35) Row Spacing

- INSULATOR MATERIAL: THERMOPLASTIC POLYESTER, UL 94V-0 CONTACT MATERIAL; COPPER, NICKEL, TIN ALLOY CA-725
- CONTACT PLATING: GOLD ON THE MATING AREA, TIN-LEAD ON THE CONTACT TAILS, NICKEL UNDERPLATE