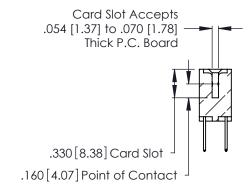

THIS IS A C.A.D. GENERATED DRAWING DO NOT MAKE MANUAL REVISIONS TO MASTER.

ISSUE NUMBER

ORIGINAL

1

**Contact Code 555** 

Contact Code 556

**Contact Code 558** 

**Contact Code 559** 

Contact Code 560

INSULATOR MATERIAL: THERMOPLASTIC POLYESTER, UL 94V-0 CONTACT MATERIAL; COPPER, NICKEL, TIN ALLOY CA-725 CONTACT PLATING: GOLD ON THE MATING AREA, TIN-LEAD

ON THE CONTACT TAILS, NICKEL UNDERPLATE