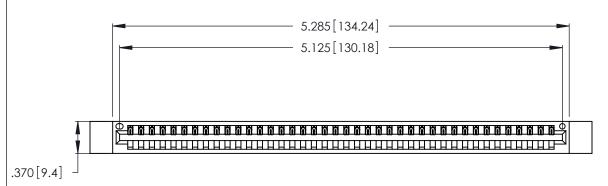

346/396 SERIES CARD EDGE CONNECTOR PART NUMBER: 346-040-540-612

**EDAC INC** TORONTO, ONTARIO CANADA

THESE DRAWINGS AND SPECIFICATIONS ARE THE PROPERTY OF EDAC INC.,AND SHALL NOT BE REPRODUCED, OR COPIED OR USED AS THE BASIS FOR THE MANUFACTURE OR SALE OF APPARATUS WITHOUT WRITTEN PERMISSION.

<u>Contact Dimensions:</u>
540-Wire Wrap .025 Sq. (0.64 Sq.) - Tail LG. =.560 (14.22)
.125 (3.18) Contact Spacing x .250 (6.35) Row Spacing

THIS IS A C.A.D. GENERATED DRAWING DO NOT MAKE MANUAL REVISIONS TO MASTER.