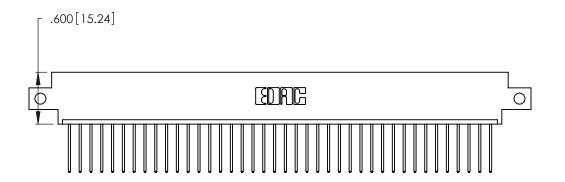

346/396 SERIES CARD EDGE CONNECTOR PART NUMBER: 346-040-540-612

**EDAC INC** TORONTO, ONTARIO CANADA

THESE DRAWINGS AND SPECIFICATIONS ARE THE PROPERTY OF EDAC INC.,AND SHALL NOT BE REPRODUCED, OR COPIED OR USED AS THE BASIS FOR THE MANUFACTURE OR SALE OF APPARATUS WITHOUT WRITTEN PERMISSION.