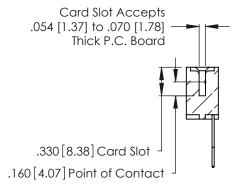

346/396 SERIES CARD EDGE CONNECTOR CONTACT CODE 555,556,558,559,560 DIMENSIONS

YOUR CONNECTION TO QUALITY & SERVICE

**EDAC INC** TORONTO, ONTARIO CANADA

THESE DRAWINGS AND SPECIFICATIONS ARE THE PROPERTY OF EDAC INC.,AND SHALL NOT BE REPRODUCED, OR COPIED OR USED AS THE BASIS FOR THE MANUFACTURE OR SALE OF APPARATUS WITHOUT WRITTEN PERMISSION.

Contact Code 560

INSULATOR MATERIAL: THERMOPLASTIC POLYESTER, UL 94V-0 CONTACT MATERIAL; COPPER, NICKEL, TIN ALLOY CA-725 CONTACT PLATING: GOLD ON THE MATING AREA, TIN-LEAD

ON THE CONTACT TAILS, NICKEL UNDERPLATE