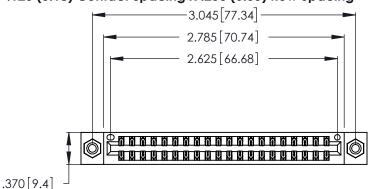

Contact Dimensions: 540-Wire Wrap .025 Sq. (0.64 Sq.) - Tail LG. =.560 (14.22) .125 (3.18) Contact Spacing x .250 (6.35) Row Spacing

- INSULATOR MATERIAL: THERMOPLASTIC POLYESTER, UL 94V-0 CONTACT MATERIAL; COPPER, NICKEL, TIN ALLOY CA-725
- CONTACT PLATING: GOLD ON THE MATING AREA, TIN-LEAD ON THE CONTACT TAILS, NICKEL UNDERPLATE