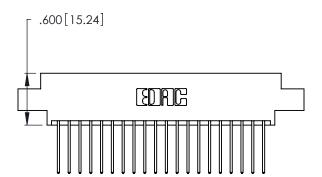

Card Slot Accepts .054 [1.37] to .070 [1.78] Thick P.C. Board

.330 [8.38] Card Slot

THIS IS A C.A.D. GENERATED DRAWING DO NOT MAKE MANUAL REVISIONS TO MASTER.

ISSUE NUMBER

ORIGINAL

1

**Contact Code 555** 

Contact Code 556