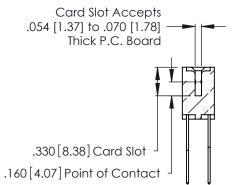

346-ENG-MASTER

THIS IS A C.A.D. GENERATED DRAWING DO NOT MAKE MANUAL REVISIONS TO MASTER.

ISSUE NUMBER

ORIGINAL

1

**Contact Code 555** 

Contact Code 556

**Contact Code 558** 

**Contact Code 559** 

Contact Code 560

INSULATOR MATERIAL: THERMOPLASTIC POLYESTER, UL 94V-0 CONTACT MATERIAL; COPPER, NICKEL, TIN ALLOY CA-725 CONTACT PLATING: GOLD ON THE MATING AREA, TIN-LEAD

ON THE CONTACT TAILS, NICKEL UNDERPLATE

346/396 SERIES CARD EDGE CONNECTOR CONTACT CODE 555,556,558,559,560 DIMENSIONS

YOUR CONNECTION TO QUALITY & SERVICE

**EDAC INC** TORONTO, ONTARIO CANADA

THESE DRAWINGS AND SPECIFICATIONS ARE THE PROPERTY OF EDAC INC.,AND SHALL NOT BE REPRODUCED, OR COPIED OR USED AS THE BASIS FOR THE MANUFACTURE OR SALE OF APPARATUS WITHOUT WRITTEN PERMISSION.