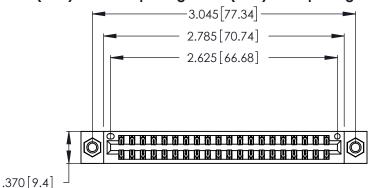

Contact Dimensions: 541-Wire Wrap .025 Sq. (0.64 Sq.) - Tail LG. =.750 (19.05) .125 (3.18) Contact Spacing x .250 (6.35) Row Spacing

- INSULATOR MATERIAL: THERMOPLASTIC POLYESTER, UL 94V-0 CONTACT MATERIAL; COPPER, NICKEL, TIN ALLOY CA-725
- CONTACT PLATING: GOLD ON THE MATING AREA, TIN-LEAD ON THE CONTACT TAILS, NICKEL UNDERPLATE

THIS IS A C.A.D. GENERATED DRAWING DO NOT MAKE MANUAL REVISIONS TO MASTER.

1

346/396 SERIES CARD EDGE CONNECTOR PART NUMBER: 346-040-541-207

**EDAC INC** TORONTO, ONTARIO CANADA

THESE DRAWINGS AND SPECIFICATIONS ARE THE PROPERTY OF EDAC INC.,AND SHALL NOT BE REPRODUCED, OR COPIED OR USED AS THE BASIS FOR THE MANUFACTURE OR SALE OF APPARATUS WITHOUT WRITTEN PERMISSION.