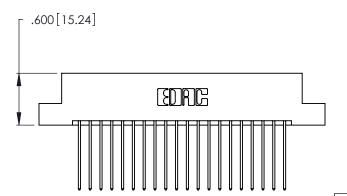

Contact Dimensions: 541-Wire Wrap .025 Sq. (0.64 Sq.) - Tail LG. =.750 (19.05) .125 (3.18) Contact Spacing x .250 (6.35) Row Spacing

- INSULATOR MATERIAL: THERMOPLASTIC POLYESTER, UL 94V-0 CONTACT MATERIAL; COPPER, NICKEL, TIN ALLOY CA-725
- CONTACT PLATING: GOLD ON THE MATING AREA, TIN-LEAD ON THE CONTACT TAILS, NICKEL UNDERPLATE

THIS IS A C.A.D. GENERATED DRAWING DO NOT MAKE MANUAL REVISIONS TO MASTER.

1

346/396 SERIES CARD EDGE CONNECTOR PART NUMBER: 346-040-541-207

**EDAC INC** TORONTO, ONTARIO CANADA

THESE DRAWINGS AND SPECIFICATIONS ARE THE PROPERTY OF EDAC INC.,AND SHALL NOT BE REPRODUCED, OR COPIED OR USED AS THE BASIS FOR THE MANUFACTURE OR SALE OF APPARATUS WITHOUT WRITTEN PERMISSION.