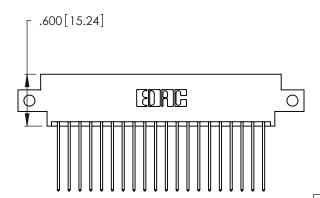

THIS IS A C.A.D. GENERATED DRAWING DO NOT MAKE MANUAL REVISIONS TO MASTER.

1

Card Slot Accepts .054 [1.37] to .070 [1.78] Thick P.C. Board .330 [8.38] Card Slot

.160 [4.07] Point of Contact

| 346/396 | ERIES CARD EDGE CONNECT | OR |
|---------|-------------------------|----|
| PART NU | MBER: 346-040-541-812   |    |