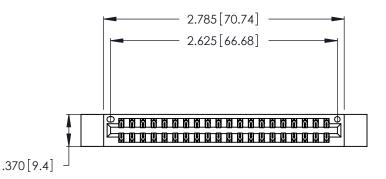

THIS IS A C.A.D. GENERATED DRAWING DO NOT MAKE MANUAL REVISIONS TO MASTER.

1

Card Slot Accepts .054 [1.37] to .070 [1.78] Thick P.C. Board .330 [8.38] Card Slot

.160 [4.07] Point of Contact

| 346/396 | ERIES CARD EDGE CONNECT | OR |
|---------|-------------------------|----|
| PART NU | MBER: 346-040-541-812   |    |