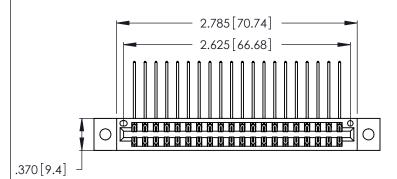

Contact Dimensions:
558-90 Degree Bend (Code 541 Contacts)
See Sheet 2 for Contact Code 555, 556, 558, 559, 560 Dimensions

- INSULATOR MATERIAL: THERMOPLASTIC POLYESTER, UL 94V-0 CONTACT MATERIAL; COPPER, NICKEL, TIN ALLOY CA-725
- CONTACT PLATING: GOLD ON THE MATING AREA, TIN-LEAD ON THE CONTACT TAILS, NICKEL UNDERPLATE

THIS IS A C.A.D. GENERATED DRAWING DO NOT MAKE MANUAL REVISIONS TO MASTER.

| 346/396 SERIES CARD EDGE CONNECTOR |
|------------------------------------|
| PART NUMBER: 346-040-558-202       |

**EDAC INC** TORONTO, ONTARIO CANADA