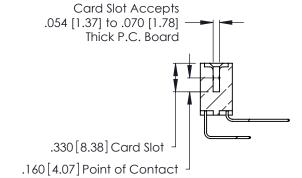

Contact Code 560

INSULATOR MATERIAL: THERMOPLASTIC POLYESTER, UL 94V-0 CONTACT MATERIAL; COPPER, NICKEL, TIN ALLOY CA-725 CONTACT PLATING: GOLD ON THE MATING AREA, TIN-LEAD

ON THE CONTACT TAILS, NICKEL UNDERPLATE

346/396 SERIES CARD EDGE CONNECTOR CONTACT CODE 555,556,558,559,560 DIMENSIONS

YOUR CONNECTION TO QUALITY & SERVICE

**EDAC INC** TORONTO, ONTARIO CANADA

THESE DRAWINGS AND SPECIFICATIONS ARE THE PROPERTY OF EDAC INC.,AND SHALL NOT BE REPRODUCED, OR COPIED OR USED AS THE BASIS FOR THE MANUFACTURE OR SALE OF APPARATUS WITHOUT WRITTEN PERMISSION.