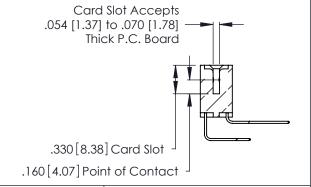

THIS IS A C.A.D. GENERATED DRAWING DO NOT MAKE MANUAL REVISIONS TO MASTER.

ISSUE NUMBER

ORIGINAL

1

**Contact Code 555** 

Contact Code 556

**Contact Code 558** 

**Contact Code 559** 

**Contact Code 560** 

INSULATOR MATERIAL: THERMOPLASTIC POLYESTER, UL 94V-0 CONTACT MATERIAL; COPPER, NICKEL, TIN ALLOY CA-725 CONTACT PLATING: GOLD ON THE MATING AREA, TIN-LEAD

ON THE CONTACT TAILS, NICKEL UNDERPLATE