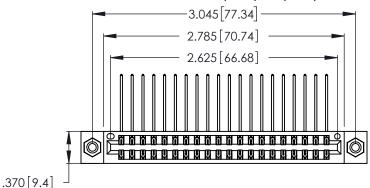

Contact Dimensions:
558-90 Degree Bend (Code 541 Contacts)
See Sheet 2 for Contact Code 555, 556, 558, 559, 560 Dimensions

- INSULATOR MATERIAL: THERMOPLASTIC POLYESTER, UL 94V-0 CONTACT MATERIAL; COPPER, NICKEL, TIN ALLOY CA-725
- CONTACT PLATING: GOLD ON THE MATING AREA, TIN-LEAD ON THE CONTACT TAILS, NICKEL UNDERPLATE

THIS IS A C.A.D. GENERATED DRAWING DO NOT MAKE MANUAL REVISIONS TO MASTER.

346/396 SERIES CARD EDGE CONNECTOR PART NUMBER: 346-040-558-208

**EDAC INC** TORONTO, ONTARIO CANADA

THESE DRAWINGS AND SPECIFICATIONS ARE THE PROPERTY OF EDAC INC., AND SHALL NOT BE REPRODUCED, OR COPIED OR USED AS THE BASIS FOR THE MANUFACTURE OR SALE OF APPARATUS WITHOUT WRITTEN PERMISSION.