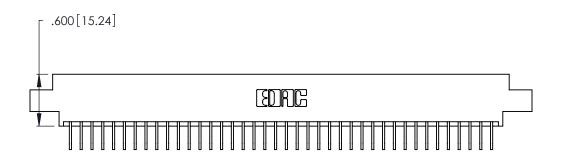

346/396 SERIES CARD EDGE CONNECTOR PART NUMBER: 346-040-558-608

YOUR CONNECTION TO QUALITY & SERVICE

**EDAC INC** TORONTO, ONTARIO CANADA

THESE DRAWINGS AND SPECIFICATIONS ARE THE PROPERTY OF EDAC INC.,AND SHALL NOT BE REPRODUCED, OR COPIED OR USED AS THE BASIS FOR THE MANUFACTURE OR SALE OF APPARATUS WITHOUT WRITTEN PERMISSION.