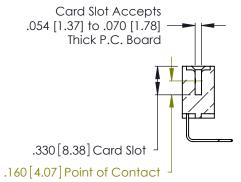

Contact Dimensions:
558-90 Degree Bend (Code 541 Contacts)
See Sheet 2 for Contact Code 555, 556, 558, 559, 560 Dimensions -5.545[140.84]-5.285[134.24] -5.125[130.18] —

THIS IS A C.A.D. GENERATED DRAWING DO NOT MAKE MANUAL REVISIONS TO MASTER.