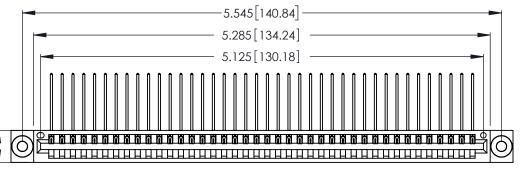

| 346/396 SERIES CARD EDGE CONNECTOR |
|------------------------------------|
| PART NUMBER: 346-040-559-103       |

**EDAC INC** TORONTO, ONTARIO CANADA

THESE DRAWINGS AND SPECIFICATIONS ARE THE PROPERTY OF EDAC INC.,AND SHALL NOT BE REPRODUCED, OR COPIED OR USED AS THE BASIS FOR THE MANUFACTURE OR SALE OF APPARATUS WITHOUT WRITTEN PERMISSION.

| ACAD REFERENCE NO. | 346-ENG-MASTER   |
|--------------------|------------------|
| DRAWN: J.LEE       | DATE: APR. 22/09 |
| CHECKED:           | DATE:            |
| SCALE: N.T.S       | SHEET 1 OF 2     |
| DRAWING NUMBER     | ISSUE            |
| 346-ENG-MASTER     | 1                |
|                    |                  |