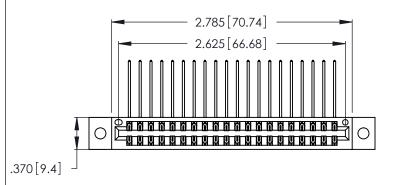

| 346/396 SERIES CARD EDGE CONNECTOR |
|------------------------------------|
| PART NUMBER: 346-040-559-802       |

**EDAC INC** TORONTO, ONTARIO CANADA

THESE DRAWINGS AND SPECIFICATIONS ARE THE PROPERTY OF EDAC INC.,AND SHALL NOT BE REPRODUCED, OR COPIED OR USED AS THE BASIS FOR THE MANUFACTURE OR SALE OF APPARATUS WITHOUT WRITTEN PERMISSION.

Contact Dimensions:
559-90 Degree Bend (Code 541 Contacts)
See Sheet 2 for Contact Code 555, 556, 558, 559, 560 Dimensions

THIS IS A C.A.D. GENERATED DRAWING DO NOT MAKE MANUAL REVISIONS TO MASTER.

- INSULATOR MATERIAL: THERMOPLASTIC POLYESTER, UL 94V-0 CONTACT MATERIAL; COPPER, NICKEL, TIN ALLOY CA-725
- CONTACT PLATING: GOLD ON THE MATING AREA, TIN-LEAD ON THE CONTACT TAILS, NICKEL UNDERPLATE