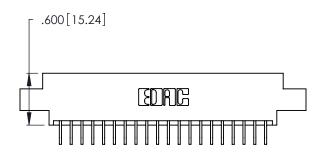

| 346/396 SERIES CARD EDGE CONNECTOR |
|------------------------------------|
| PART NUMBER: 346-040-559-802       |

**EDAC INC** TORONTO, ONTARIO CANADA

THESE DRAWINGS AND SPECIFICATIONS ARE THE PROPERTY OF EDAC INC.,AND SHALL NOT BE REPRODUCED, OR COPIED OR USED AS THE BASIS FOR THE MANUFACTURE OR SALE OF APPARATUS WITHOUT WRITTEN PERMISSION.

Contact Dimensions:
559-90 Degree Bend (Code 541 Contacts)
See Sheet 2 for Contact Code 555, 556, 558, 559, 560 Dimensions

THIS IS A C.A.D. GENERATED DRAWING DO NOT MAKE MANUAL REVISIONS TO MASTER.

- INSULATOR MATERIAL: THERMOPLASTIC POLYESTER, UL 94V-0 CONTACT MATERIAL; COPPER, NICKEL, TIN ALLOY CA-725
- CONTACT PLATING: GOLD ON THE MATING AREA, TIN-LEAD ON THE CONTACT TAILS, NICKEL UNDERPLATE