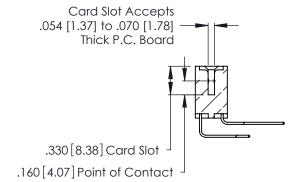

Contact Dimensions:
559-90 Degree Bend (Code 541 Contacts)
See Sheet 2 for Contact Code 555, 556, 558, 559, 560 Dimensions

THIS IS A C.A.D. GENERATED DRAWING DO NOT MAKE MANUAL REVISIONS TO MASTER.

- INSULATOR MATERIAL: THERMOPLASTIC POLYESTER, UL 94V-0 CONTACT MATERIAL; COPPER, NICKEL, TIN ALLOY CA-725
- CONTACT PLATING: GOLD ON THE MATING AREA, TIN-LEAD ON THE CONTACT TAILS, NICKEL UNDERPLATE