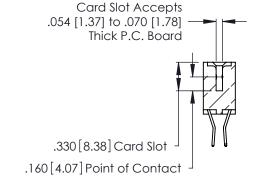

THIS IS A C.A.D. GENERATED DRAWING DO NOT MAKE MANUAL REVISIONS TO MASTER.

ISSUE NUMBER

ORIGINAL

1

**Contact Code 555** 

Contact Code 556

**Contact Code 558** 

**Contact Code 559** 

Contact Code 560

INSULATOR MATERIAL: THERMOPLASTIC POLYESTER, UL 94V-0 CONTACT MATERIAL; COPPER, NICKEL, TIN ALLOY CA-725 CONTACT PLATING: GOLD ON THE MATING AREA, TIN-LEAD

ON THE CONTACT TAILS, NICKEL UNDERPLATE

346/396 SERIES CARD EDGE CONNECTOR CONTACT CODE 555,556,558,559,560 DIMENSIONS

YOUR CONNECTION TO QUALITY & SERVICE

**EDAC INC** TORONTO, ONTARIO CANADA

THESE DRAWINGS AND SPECIFICATIONS ARE THE PROPERTY OF EDAC INC.,AND SHALL NOT BE REPRODUCED, OR COPIED OR USED AS THE BASIS FOR THE MANUFACTURE OR SALE OF APPARATUS WITHOUT WRITTEN PERMISSION.