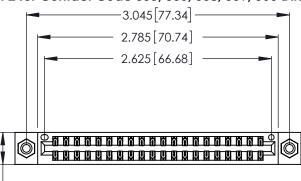

Contact Dimensions:
560-Extender Board Bend (Code 523 Contacts)
See Sheet 2 for Contact Code 555, 556, 558, 559, 560 Dimensions

.370 [9.4]

INSULATOR MATERIAL: THERMOPLASTIC POLYESTER, UL 94V-0 CONTACT MATERIAL; COPPER, NICKEL, TIN ALLOY CA-725

CONTACT PLATING: GOLD ON THE MATING AREA, TIN-LEAD ON THE CONTACT TAILS, NICKEL UNDERPLATE

THIS IS A C.A.D. GENERATED DRAWING DO NOT MAKE MANUAL REVISIONS TO MASTER.

ISSUE NUMBER ORIGINAL 1

346/396 SERIES CARD EDGE CONNECTOR PART NUMBER: 346-040-560-208

**EDAC INC** TORONTO, ONTARIO CANADA

THESE DRAWINGS AND SPECIFICATIONS ARE THE PROPERTY OF EDAC INC.,AND SHALL NOT BE REPRODUCED, OR COPIED OR USED AS THE BASIS FOR THE MANUFACTURE OR SALE OF APPARATUS WITHOUT WRITTEN PERMISSION.