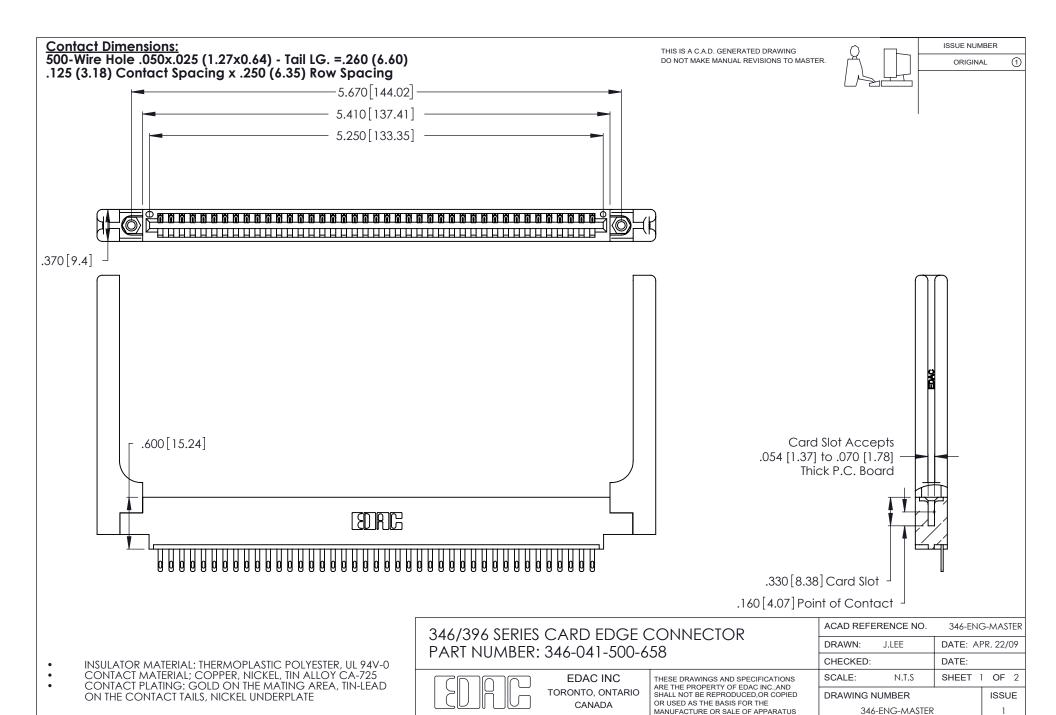

ON THE CONTACT TAILS, NICKEL UNDERPLATE

346/396 SERIES CARD EDGE CONNECTOR CONTACT CODE 555,556,558,559,560 DIMENSIONS

YOUR CONNECTION TO QUALITY & SERVICE

**EDAC INC** TORONTO, ONTARIO CANADA

THESE DRAWINGS AND SPECIFICATIONS ARE THE PROPERTY OF EDAC INC.,AND SHALL NOT BE REPRODUCED, OR COPIED OR USED AS THE BASIS FOR THE MANUFACTURE OR SALE OF APPARATUS WITHOUT WRITTEN PERMISSION.