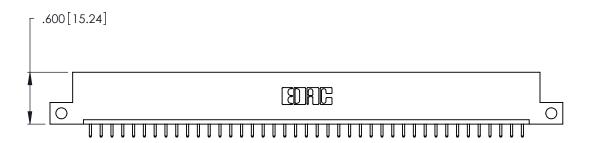

| 346/396 SERIES CARD EDGE CONNECTOR |
|------------------------------------|
| PART NUMBER: 346-041-521-112       |

YOUR CONNECTION TO QUALITY & SERVICE

**EDAC INC** TORONTO, ONTARIO CANADA

THESE DRAWINGS AND SPECIFICATIONS ARE THE PROPERTY OF EDAC INC.,AND SHALL NOT BE REPRODUCED, OR COPIED OR USED AS THE BASIS FOR THE MANUFACTURE OR SALE OF APPARATUS WITHOUT WRITTEN PERMISSION.