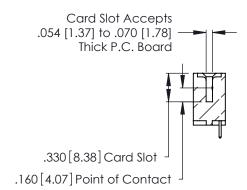

<u>Contact Dimensions:</u>
521-P.C. Tail .025 Sq. (0.64 Sq.) - Tail LG. =.150 (3.81)
.125 (3.18) Contact Spacing x .250 (6.35) Row Spacing

THIS IS A C.A.D. GENERATED DRAWING DO NOT MAKE MANUAL REVISIONS TO MASTER.

346/396 SERIES CARD EDGE CONNECTOR CONTACT CODE 555,556,558,559,560 DIMENSIONS

YOUR CONNECTION TO QUALITY & SERVICE

**EDAC INC** TORONTO, ONTARIO CANADA

THESE DRAWINGS AND SPECIFICATIONS ARE THE PROPERTY OF EDAC INC.,AND SHALL NOT BE REPRODUCED, OR COPIED OR USED AS THE BASIS FOR THE MANUFACTURE OR SALE OF APPARATUS WITHOUT WRITTEN PERMISSION.