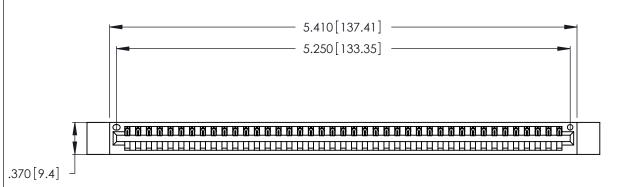

<u>Contact Dimensions:</u>
521-P.C. Tail .025 Sq. (0.64 Sq.) - Tail LG. =.150 (3.81)
.125 (3.18) Contact Spacing x .250 (6.35) Row Spacing

THIS IS A C.A.D. GENERATED DRAWING DO NOT MAKE MANUAL REVISIONS TO MASTER.

| 346/396 SERIES CARD EDGE CONNECTOR |
|------------------------------------|
| PART NUMBER: 346-041-521-112       |

YOUR CONNECTION TO QUALITY & SERVICE

**EDAC INC** TORONTO, ONTARIO CANADA

THESE DRAWINGS AND SPECIFICATIONS ARE THE PROPERTY OF EDAC INC.,AND SHALL NOT BE REPRODUCED, OR COPIED OR USED AS THE BASIS FOR THE MANUFACTURE OR SALE OF APPARATUS WITHOUT WRITTEN PERMISSION.