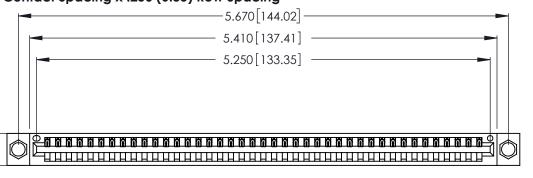

<u>Contact Dimensions:</u>
522-P.C. Tail .025 Sq. (0.64 Sq.) - Tail LG. =.440 (11.18)
.125 (3.18) Contact Spacing x .250 (6.35) Row Spacing

.370 [9.4]

THIS IS A C.A.D. GENERATED DRAWING DO NOT MAKE MANUAL REVISIONS TO MASTER.

Card Slot Accepts .054 [1.37] to .070 [1.78] Thick P.C. Board .330 [8.38] Card Slot .160 [4.07] Point of Contact

INSULATOR MATERIAL: THERMOPLASTIC POLYESTER, UL 94V-0 CONTACT MATERIAL; COPPER, NICKEL, TIN\_ALLOY CA-725

CONTACT PLATING: GOLD ON THE MATING AREA, TIN-LEAD ON THE CONTACT TAILS, NICKEL UNDERPLATE

346/396 SERIES CARD EDGE CONNECTOR PART NUMBER: 346-041-522-604

**EDAC INC** TORONTO, ONTARIO CANADA

THESE DRAWINGS AND SPECIFICATIONS ARE THE PROPERTY OF EDAC INC.,AND SHALL NOT BE REPRODUCED, OR COPIED OR USED AS THE BASIS FOR THE MANUFACTURE OR SALE OF APPARATUS WITHOUT WRITTEN PERMISSION.

346/396 SERIES CARD EDGE CONNECTOR CONTACT CODE 555,556,558,559,560 DIMENSIONS

YOUR CONNECTION TO QUALITY & SERVICE

**EDAC INC** TORONTO, ONTARIO CANADA

THESE DRAWINGS AND SPECIFICATIONS ARE THE PROPERTY OF EDAC INC.,AND SHALL NOT BE REPRODUCED, OR COPIED OR USED AS THE BASIS FOR THE MANUFACTURE OR SALE OF APPARATUS WITHOUT WRITTEN PERMISSION.