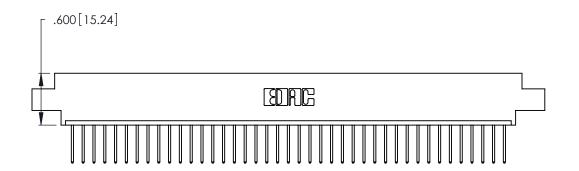

Card Slot Accepts .054 [1.37] to .070 [1.78] Thick P.C. Board .330 [8.38] Card Slot .160 [4.07] Point of Contact

INSULATOR MATERIAL: THERMOPLASTIC POLYESTER, UL 94V-0 CONTACT MATERIAL; COPPER, NICKEL, TIN\_ALLOY CA-725

CONTACT PLATING: GOLD ON THE MATING AREA, TIN-LEAD ON THE CONTACT TAILS, NICKEL UNDERPLATE

346/396 SERIES CARD EDGE CONNECTOR PART NUMBER: 346-041-522-604

**EDAC INC** TORONTO, ONTARIO CANADA

THESE DRAWINGS AND SPECIFICATIONS ARE THE PROPERTY OF EDAC INC.,AND SHALL NOT BE REPRODUCED, OR COPIED OR USED AS THE BASIS FOR THE MANUFACTURE OR SALE OF APPARATUS WITHOUT WRITTEN PERMISSION.

346/396 SERIES CARD EDGE CONNECTOR CONTACT CODE 555,556,558,559,560 DIMENSIONS

YOUR CONNECTION TO QUALITY & SERVICE

**EDAC INC** TORONTO, ONTARIO CANADA

THESE DRAWINGS AND SPECIFICATIONS ARE THE PROPERTY OF EDAC INC.,AND SHALL NOT BE REPRODUCED, OR COPIED OR USED AS THE BASIS FOR THE MANUFACTURE OR SALE OF APPARATUS WITHOUT WRITTEN PERMISSION.