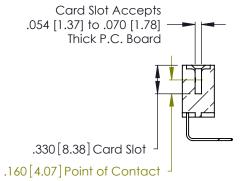

THIS IS A C.A.D. GENERATED DRAWING DO NOT MAKE MANUAL REVISIONS TO MASTER.

ISSUE NUMBER

ORIGINAL

1

**Contact Code 555** 

Contact Code 556

**Contact Code 558** 

**Contact Code 559** 

**Contact Code 560** 

INSULATOR MATERIAL: THERMOPLASTIC POLYESTER, UL 94V-0 CONTACT MATERIAL; COPPER, NICKEL, TIN ALLOY CA-725 CONTACT PLATING: GOLD ON THE MATING AREA, TIN-LEAD

ON THE CONTACT TAILS, NICKEL UNDERPLATE

346/396 SERIES CARD EDGE CONNECTOR CONTACT CODE 555,556,558,559,560 DIMENSIONS

YOUR CONNECTION TO QUALITY & SERVICE

**EDAC INC** TORONTO, ONTARIO CANADA

THESE DRAWINGS AND SPECIFICATIONS ARE THE PROPERTY OF EDAC INC.,AND SHALL NOT BE REPRODUCED, OR COPIED OR USED AS THE BASIS FOR THE MANUFACTURE OR SALE OF APPARATUS WITHOUT WRITTEN PERMISSION.