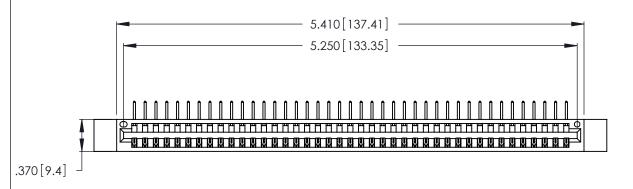

Contact Dimensions:
558-90 Degree Bend (Code 541 Contacts)
See Sheet 2 for Contact Code 555, 556, 558, 559, 560 Dimensions

THIS IS A C.A.D. GENERATED DRAWING DO NOT MAKE MANUAL REVISIONS TO MASTER.

1

- INSULATOR MATERIAL: THERMOPLASTIC POLYESTER, UL 94V-0 CONTACT MATERIAL; COPPER, NICKEL, TIN\_ALLOY CA-725
- CONTACT PLATING: GOLD ON THE MATING AREA, TIN-LEAD ON THE CONTACT TAILS, NICKEL UNDERPLATE

346/396 SERIES CARD EDGE CONNECTOR PART NUMBER: 346-041-558-612

YOUR CONNECTION TO QUALITY & SERVICE

**EDAC INC** TORONTO, ONTARIO CANADA

THESE DRAWINGS AND SPECIFICATIONS ARE THE PROPERTY OF EDAC INC., AND SHALL NOT BE REPRODUCED, OR COPIED OR USED AS THE BASIS FOR THE MANUFACTURE OR SALE OF APPARATUS WITHOUT WRITTEN PERMISSION.