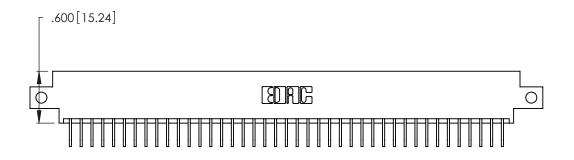

Contact Dimensions:
558-90 Degree Bend (Code 541 Contacts)
See Sheet 2 for Contact Code 555, 556, 558, 559, 560 Dimensions

THIS IS A C.A.D. GENERATED DRAWING DO NOT MAKE MANUAL REVISIONS TO MASTER.

1

- INSULATOR MATERIAL: THERMOPLASTIC POLYESTER, UL 94V-0 CONTACT MATERIAL; COPPER, NICKEL, TIN\_ALLOY CA-725
- CONTACT PLATING: GOLD ON THE MATING AREA, TIN-LEAD ON THE CONTACT TAILS, NICKEL UNDERPLATE

346/396 SERIES CARD EDGE CONNECTOR PART NUMBER: 346-041-558-612

YOUR CONNECTION TO QUALITY & SERVICE

**EDAC INC** TORONTO, ONTARIO CANADA

THESE DRAWINGS AND SPECIFICATIONS ARE THE PROPERTY OF EDAC INC., AND SHALL NOT BE REPRODUCED, OR COPIED OR USED AS THE BASIS FOR THE MANUFACTURE OR SALE OF APPARATUS WITHOUT WRITTEN PERMISSION.