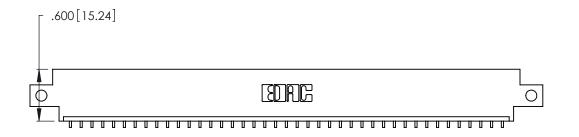

| 346/396 SERIES CARD EDGE CONNECTO | K |
|-----------------------------------|---|
| PART NUMBER: 346-041-559-612      |   |

**EDAC INC** TORONTO, ONTARIO CANADA

THESE DRAWINGS AND SPECIFICATIONS ARE THE PROPERTY OF EDAC INC.,AND SHALL NOT BE REPRODUCED, OR COPIED OR USED AS THE BASIS FOR THE MANUFACTURE OR SALE OF APPARATUS WITHOUT WRITTEN PERMISSION.