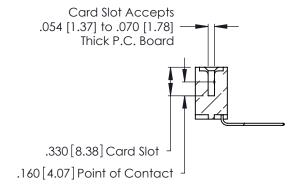

Contact Dimensions:
559-90 Degree Bend (Code 541 Contacts)
See Sheet 2 for Contact Code 555, 556, 558, 559, 560 Dimensions

THIS IS A C.A.D. GENERATED DRAWING DO NOT MAKE MANUAL REVISIONS TO MASTER.

1

- INSULATOR MATERIAL: THERMOPLASTIC POLYESTER, UL 94V-0 CONTACT MATERIAL; COPPER, NICKEL, TIN ALLOY CA-725
- CONTACT PLATING: GOLD ON THE MATING AREA, TIN-LEAD ON THE CONTACT TAILS, NICKEL UNDERPLATE