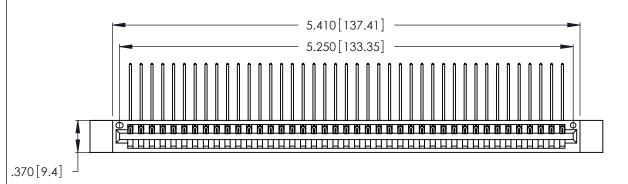

Contact Dimensions:
559-90 Degree Bend (Code 541 Contacts)
See Sheet 2 for Contact Code 555, 556, 558, 559, 560 Dimensions

THIS IS A C.A.D. GENERATED DRAWING DO NOT MAKE MANUAL REVISIONS TO MASTER.

1

- INSULATOR MATERIAL: THERMOPLASTIC POLYESTER, UL 94V-0 CONTACT MATERIAL; COPPER, NICKEL, TIN ALLOY CA-725
- CONTACT PLATING: GOLD ON THE MATING AREA, TIN-LEAD ON THE CONTACT TAILS, NICKEL UNDERPLATE

| 346/396 SERIES CARD EDGE CONNECTO | K |
|-----------------------------------|---|
| PART NUMBER: 346-041-559-612      |   |

**EDAC INC** TORONTO, ONTARIO CANADA

THESE DRAWINGS AND SPECIFICATIONS ARE THE PROPERTY OF EDAC INC.,AND SHALL NOT BE REPRODUCED, OR COPIED OR USED AS THE BASIS FOR THE MANUFACTURE OR SALE OF APPARATUS WITHOUT WRITTEN PERMISSION.