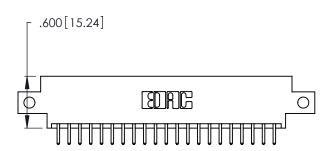

1

Card Slot Accepts .054 [1.37] to .070 [1.78] Thick P.C. Board .330 [8.38] Card Slot .160 [4.07] Point of Contact

PART NUMBER: 346-042-520-812

INSULATOR MATERIAL: THERMOPLASTIC POLYESTER, UL 94V-0 CONTACT MATERIAL; COPPER, NICKEL, TIN ALLOY CA-725 CONTACT PLATING: GOLD ON THE MATING AREA, TIN-LEAD ON THE CONTACT TAILS, NICKEL UNDERPLATE

YOUR CONNECTION TO QUALITY & SERVICE

**EDAC INC** TORONTO, ONTARIO CANADA

346/396 SERIES CARD EDGE CONNECTOR

THESE DRAWINGS AND SPECIFICATIONS ARE THE PROPERTY OF EDAC INC.,AND SHALL NOT BE REPRODUCED, OR COPIED OR USED AS THE BASIS FOR THE MANUFACTURE OR SALE OF APPARATUS WITHOUT WRITTEN PERMISSION.