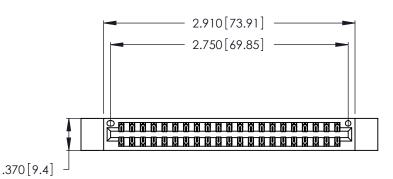

1

Card Slot Accepts .054 [1.37] to .070 [1.78] Thick P.C. Board .330 [8.38] Card Slot .160 [4.07] Point of Contact

PART NUMBER: 346-042-520-812

INSULATOR MATERIAL: THERMOPLASTIC POLYESTER, UL 94V-0 CONTACT MATERIAL; COPPER, NICKEL, TIN ALLOY CA-725 CONTACT PLATING: GOLD ON THE MATING AREA, TIN-LEAD ON THE CONTACT TAILS, NICKEL UNDERPLATE

<u>Contact Dimensions:</u>
520-P.C. Tail .030x.018 (0.76x0.46) - Tail LG. = .175 (4.45)
.125 (3.18) Contact Spacing x .250 (6.35) Row Spacing

THIS IS A C.A.D. GENERATED DRAWING DO NOT MAKE MANUAL REVISIONS TO MASTER.