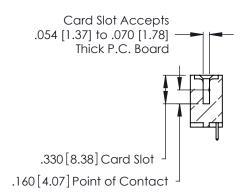

346/396 SERIES CARD EDGE CONNECTOR CONTACT CODE 555,556,558,559,560 DIMENSIONS

YOUR CONNECTION TO QUALITY & SERVICE

**EDAC INC** TORONTO, ONTARIO CANADA

THESE DRAWINGS AND SPECIFICATIONS ARE THE PROPERTY OF EDAC INC.,AND SHALL NOT BE REPRODUCED, OR COPIED OR USED AS THE BASIS FOR THE MANUFACTURE OR SALE OF APPARATUS WITHOUT WRITTEN PERMISSION.

**Contact Code 560** 

INSULATOR MATERIAL: THERMOPLASTIC POLYESTER, UL 94V-0 CONTACT MATERIAL; COPPER, NICKEL, TIN ALLOY CA-725 CONTACT PLATING: GOLD ON THE MATING AREA, TIN-LEAD

ON THE CONTACT TAILS, NICKEL UNDERPLATE