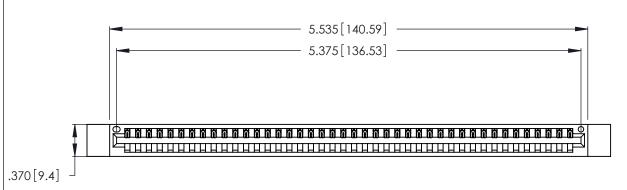

346/396 SERIES CARD EDGE CONNECTOR PART NUMBER: 346-042-521-612

YOUR CONNECTION TO QUALITY & SERVICE

**EDAC INC** TORONTO, ONTARIO CANADA

THESE DRAWINGS AND SPECIFICATIONS ARE THE PROPERTY OF EDAC INC., AND SHALL NOT BE REPRODUCED, OR COPIED OR USED AS THE BASIS FOR THE MANUFACTURE OR SALE OF APPARATUS WITHOUT WRITTEN PERMISSION.

<u>Contact Dimensions:</u>
521-P.C. Tail .025 Sq. (0.64 Sq.) - Tail LG. =.150 (3.81)
.125 (3.18) Contact Spacing x .250 (6.35) Row Spacing

THIS IS A C.A.D. GENERATED DRAWING DO NOT MAKE MANUAL REVISIONS TO MASTER.

.600 [15.24] 

- INSULATOR MATERIAL: THERMOPLASTIC POLYESTER, UL 94V-0 CONTACT MATERIAL; COPPER, NICKEL, TIN ALLOY CA-725
- CONTACT PLATING: GOLD ON THE MATING AREA, TIN-LEAD ON THE CONTACT TAILS, NICKEL UNDERPLATE