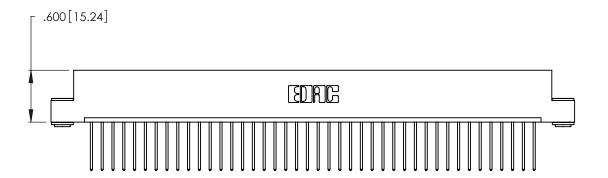

<u>Contact Dimensions:</u>
540-Wire Wrap .025 Sq. (0.64 Sq.) - Tail LG. =.560 (14.22)
.125 (3.18) Contact Spacing x .250 (6.35) Row Spacing -5.795[147.19] 5.535 [140.59] 5.375 [136.53] 

THIS IS A C.A.D. GENERATED DRAWING DO NOT MAKE MANUAL REVISIONS TO MASTER.

INSULATOR MATERIAL: THERMOPLASTIC POLYESTER, UL 94V-0 CONTACT MATERIAL; COPPER, NICKEL, TIN ALLOY CA-725

.370 [9.4]

CONTACT PLATING: GOLD ON THE MATING AREA, TIN-LEAD ON THE CONTACT TAILS, NICKEL UNDERPLATE

346/396 SERIES CARD EDGE CONNECTOR PART NUMBER: 346-042-540-103

YOUR CONNECTION TO QUALITY & SERVICE

**EDAC INC** TORONTO, ONTARIO CANADA

THESE DRAWINGS AND SPECIFICATIONS ARE THE PROPERTY OF EDAC INC.,AND SHALL NOT BE REPRODUCED, OR COPIED OR USED AS THE BASIS FOR THE MANUFACTURE OR SALE OF APPARATUS WITHOUT WRITTEN PERMISSION.