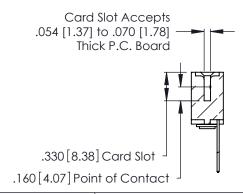

THIS IS A C.A.D. GENERATED DRAWING DO NOT MAKE MANUAL REVISIONS TO MASTER.

ISSUE NUMBER

ORIGINAL

1

**Contact Code 555** 

Contact Code 556

**Contact Code 558** 

**Contact Code 559** 

**Contact Code 560** 

INSULATOR MATERIAL: THERMOPLASTIC POLYESTER, UL 94V-0 CONTACT MATERIAL; COPPER, NICKEL, TIN ALLOY CA-725 CONTACT PLATING: GOLD ON THE MATING AREA, TIN-LEAD

ON THE CONTACT TAILS, NICKEL UNDERPLATE

346/396 SERIES CARD EDGE CONNECTOR CONTACT CODE 555,556,558,559,560 DIMENSIONS

YOUR CONNECTION TO QUALITY & SERVICE

**EDAC INC** TORONTO, ONTARIO CANADA

THESE DRAWINGS AND SPECIFICATIONS ARE THE PROPERTY OF EDAC INC.,AND SHALL NOT BE REPRODUCED, OR COPIED OR USED AS THE BASIS FOR THE MANUFACTURE OR SALE OF APPARATUS WITHOUT WRITTEN PERMISSION.