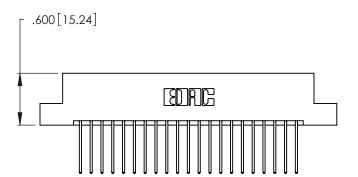

THIS IS A C.A.D. GENERATED DRAWING DO NOT MAKE MANUAL REVISIONS TO MASTER.

| 346/396 SERIES CARD EDGE CONNECTOR |
|------------------------------------|
| PART NUMBER: 346-042-540-208       |

**EDAC INC** TORONTO, ONTARIO CANADA

THIS IS A C.A.D. GENERATED DRAWING DO NOT MAKE MANUAL REVISIONS TO MASTER.

ISSUE NUMBER

ORIGINAL

1

**Contact Code 555** 

Contact Code 556

**Contact Code 558** 

**Contact Code 559** 

**Contact Code 560** 

INSULATOR MATERIAL: THERMOPLASTIC POLYESTER, UL 94V-0 CONTACT MATERIAL; COPPER, NICKEL, TIN ALLOY CA-725 CONTACT PLATING: GOLD ON THE MATING AREA, TIN-LEAD

ON THE CONTACT TAILS, NICKEL UNDERPLATE