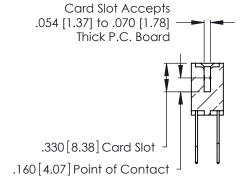

THIS IS A C.A.D. GENERATED DRAWING DO NOT MAKE MANUAL REVISIONS TO MASTER.

ISSUE NUMBER

ORIGINAL

1

**Contact Code 555** 

Contact Code 556

**Contact Code 558** 

**Contact Code 559** 

**Contact Code 560** 

INSULATOR MATERIAL: THERMOPLASTIC POLYESTER, UL 94V-0 CONTACT MATERIAL; COPPER, NICKEL, TIN ALLOY CA-725 CONTACT PLATING: GOLD ON THE MATING AREA, TIN-LEAD

ON THE CONTACT TAILS, NICKEL UNDERPLATE

346/396 SERIES CARD EDGE CONNECTOR CONTACT CODE 555,556,558,559,560 DIMENSIONS

YOUR CONNECTION TO QUALITY & SERVICE

**EDAC INC** TORONTO, ONTARIO CANADA

THESE DRAWINGS AND SPECIFICATIONS ARE THE PROPERTY OF EDAC INC.,AND SHALL NOT BE REPRODUCED, OR COPIED OR USED AS THE BASIS FOR THE MANUFACTURE OR SALE OF APPARATUS WITHOUT WRITTEN PERMISSION.