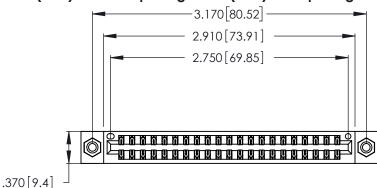

<u>Contact Dimensions:</u>
540-Wire Wrap .025 Sq. (0.64 Sq.) - Tail LG. =.560 (14.22)
.125 (3.18) Contact Spacing x .250 (6.35) Row Spacing

- INSULATOR MATERIAL: THERMOPLASTIC POLYESTER, UL 94V-0 CONTACT MATERIAL; COPPER, NICKEL, TIN ALLOY CA-725
- CONTACT PLATING: GOLD ON THE MATING AREA, TIN-LEAD ON THE CONTACT TAILS, NICKEL UNDERPLATE

THIS IS A C.A.D. GENERATED DRAWING DO NOT MAKE MANUAL REVISIONS TO MASTER.

| 346/396 SERIES CARD EDGE CONNECTOR |
|------------------------------------|
| PART NUMBER: 346-042-540-208       |

**EDAC INC** TORONTO, ONTARIO CANADA