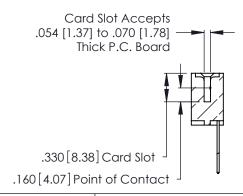

346/396 SERIES CARD EDGE CONNECTOR CONTACT CODE 555,556,558,559,560 DIMENSIONS

YOUR CONNECTION TO QUALITY & SERVICE

**EDAC INC** TORONTO, ONTARIO CANADA

THESE DRAWINGS AND SPECIFICATIONS ARE THE PROPERTY OF EDAC INC.,AND SHALL NOT BE REPRODUCED, OR COPIED OR USED AS THE BASIS FOR THE MANUFACTURE OR SALE OF APPARATUS WITHOUT WRITTEN PERMISSION.