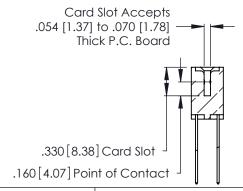

THIS IS A C.A.D. GENERATED DRAWING DO NOT MAKE MANUAL REVISIONS TO MASTER.

ISSUE NUMBER

ORIGINAL

1

**Contact Code 555** 

Contact Code 556

**Contact Code 558** 

**Contact Code 559** 

**Contact Code 560** 

INSULATOR MATERIAL: THERMOPLASTIC POLYESTER, UL 94V-0 CONTACT MATERIAL; COPPER, NICKEL, TIN ALLOY CA-725 CONTACT PLATING: GOLD ON THE MATING AREA, TIN-LEAD

ON THE CONTACT TAILS, NICKEL UNDERPLATE

346/396 SERIES CARD EDGE CONNECTOR CONTACT CODE 555,556,558,559,560 DIMENSIONS

YOUR CONNECTION TO QUALITY & SERVICE

**EDAC INC** TORONTO, ONTARIO CANADA

THESE DRAWINGS AND SPECIFICATIONS ARE THE PROPERTY OF EDAC INC.,AND SHALL NOT BE REPRODUCED, OR COPIED OR USED AS THE BASIS FOR THE MANUFACTURE OR SALE OF APPARATUS WITHOUT WRITTEN PERMISSION.