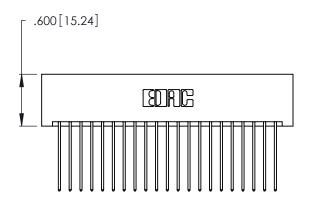

THIS IS A C.A.D. GENERATED DRAWING DO NOT MAKE MANUAL REVISIONS TO MASTER.

1

| 346/396 SERIES CARD EDGE CONNECTOR |
|------------------------------------|
| PART NUMBER: 346-042-541-201       |

**EDAC INC** TORONTO, ONTARIO CANADA

THESE DRAWINGS AND SPECIFICATIONS ARE THE PROPERTY OF EDAC INC., AND SHALL NOT BE REPRODUCED, OR COPIED OR USED AS THE BASIS FOR THE MANUFACTURE OR SALE OF APPARATUS WITHOUT WRITTEN PERMISSION.

| ACAD REFERENCE NO. |       | 346-ENG-MASTER   |       |
|--------------------|-------|------------------|-------|
| DRAWN:             | J.LEE | DATE: APR. 22/09 |       |
| CHECKED:           |       | DATE:            |       |
| SCALE:             | N.T.S | SHEET            | OF 2  |
| DRAWING NUMBER     |       |                  | ISSUE |
| 346                |       | 1                |       |