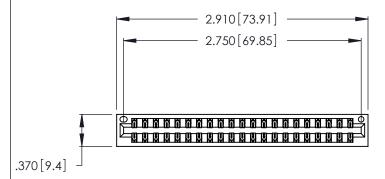

THIS IS A C.A.D. GENERATED DRAWING DO NOT MAKE MANUAL REVISIONS TO MASTER.

1

| 346/396 SERIES CARD EDGE CONNECTOR |
|------------------------------------|
| PART NUMBER: 346-042-541-201       |

**EDAC INC** TORONTO, ONTARIO CANADA

THESE DRAWINGS AND SPECIFICATIONS ARE THE PROPERTY OF EDAC INC., AND SHALL NOT BE REPRODUCED, OR COPIED OR USED AS THE BASIS FOR THE MANUFACTURE OR SALE OF APPARATUS WITHOUT WRITTEN PERMISSION.

| ACAD REFERENCE NO. |       | 346-ENG-MASTER   |       |
|--------------------|-------|------------------|-------|
| DRAWN:             | J.LEE | DATE: APR. 22/09 |       |
| CHECKED:           |       | DATE:            |       |
| SCALE:             | N.T.S | SHEET            | OF 2  |
| DRAWING NUMBER     |       |                  | ISSUE |
| 346                |       | 1                |       |