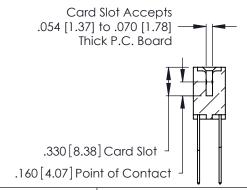

THIS IS A C.A.D. GENERATED DRAWING DO NOT MAKE MANUAL REVISIONS TO MASTER.

ISSUE NUMBER

ORIGINAL

1

**Contact Code 555** 

Contact Code 556

**Contact Code 558** 

**Contact Code 559** 

Contact Code 560

INSULATOR MATERIAL: THERMOPLASTIC POLYESTER, UL 94V-0 CONTACT MATERIAL; COPPER, NICKEL, TIN ALLOY CA-725 CONTACT PLATING: GOLD ON THE MATING AREA, TIN-LEAD

ON THE CONTACT TAILS, NICKEL UNDERPLATE

346/396 SERIES CARD EDGE CONNECTOR CONTACT CODE 555,556,558,559,560 DIMENSIONS

YOUR CONNECTION TO QUALITY & SERVICE

**EDAC INC** TORONTO, ONTARIO CANADA

THESE DRAWINGS AND SPECIFICATIONS ARE THE PROPERTY OF EDAC INC.,AND SHALL NOT BE REPRODUCED, OR COPIED OR USED AS THE BASIS FOR THE MANUFACTURE OR SALE OF APPARATUS WITHOUT WRITTEN PERMISSION.

|   | ACAD REFERENCE NO. | 346-ENG-MASTER   |  |
|---|--------------------|------------------|--|
| ) | DRAWN: J.LEE       | DATE: APR. 22/09 |  |
|   | CHECKED:           | DATE:            |  |
|   | SCALE: 1:1         | SHEET 2 OF 2     |  |
|   | DRAWING NUMBER     | ISSUE            |  |
|   | 346-ENG-MASTER     | 1                |  |