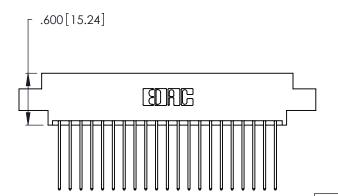

THIS IS A C.A.D. GENERATED DRAWING DO NOT MAKE MANUAL REVISIONS TO MASTER.

1

346/396 SERIES CARD EDGE CONNECTOR PART NUMBER: 346-042-541-808

**EDAC INC** TORONTO, ONTARIO CANADA

THESE DRAWINGS AND SPECIFICATIONS ARE THE PROPERTY OF EDAC INC.,AND SHALL NOT BE REPRODUCED, OR COPIED OR USED AS THE BASIS FOR THE MANUFACTURE OR SALE OF APPARATUS WITHOUT WRITTEN PERMISSION.

| ACAD REFERENCE NO. |             | 346-ENG-MASTER |           |
|--------------------|-------------|----------------|-----------|
| DRAWN:             | J.LEE       | DATE: A        | PR. 22/09 |
| CHECKED:           |             | DATE:          |           |
| SCALE:             | N.T.S       | SHEET          | OF 2      |
| DRAWING N          | IUMBER      | •              | ISSUE     |
| 346                | -ENG-MASTER |                | 1         |