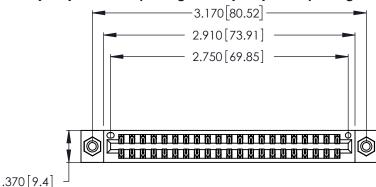

THIS IS A C.A.D. GENERATED DRAWING DO NOT MAKE MANUAL REVISIONS TO MASTER.

1

346/396 SERIES CARD EDGE CONNECTOR PART NUMBER: 346-042-541-808

**EDAC INC** TORONTO, ONTARIO CANADA

THESE DRAWINGS AND SPECIFICATIONS ARE THE PROPERTY OF EDAC INC.,AND SHALL NOT BE REPRODUCED, OR COPIED OR USED AS THE BASIS FOR THE MANUFACTURE OR SALE OF APPARATUS WITHOUT WRITTEN PERMISSION.

| ACAD REFERENCE NO. |             | 346-ENG-MASTER |           |
|--------------------|-------------|----------------|-----------|
| DRAWN:             | J.LEE       | DATE: A        | PR. 22/09 |
| CHECKED:           |             | DATE:          |           |
| SCALE:             | N.T.S       | SHEET          | OF 2      |
| DRAWING N          | IUMBER      | •              | ISSUE     |
| 346                | -ENG-MASTER |                | 1         |