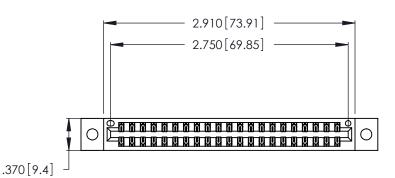

<u>Contact Dimensions:</u>
555-Extender Board Bend (Code 500 Contacts)
See Sheet 2 for Contact Code 555, 556, 558, 559, 560 Dimensions

- INSULATOR MATERIAL: THERMOPLASTIC POLYESTER, UL 94V-0 CONTACT MATERIAL; COPPER, NICKEL, TIN\_ALLOY CA-725
- CONTACT PLATING: GOLD ON THE MATING AREA, TIN-LEAD ON THE CONTACT TAILS, NICKEL UNDERPLATE

| 346/396 SERIES CARD EDGE CONNECTOR |
|------------------------------------|
| PART NUMBER: 346-042-555-202       |

**EDAC INC** TORONTO, ONTARIO CANADA

THESE DRAWINGS AND SPECIFICATIONS ARE THE PROPERTY OF EDAC INC.,AND SHALL NOT BE REPRODUCED, OR COPIED OR USED AS THE BASIS FOR THE MANUFACTURE OR SALE OF APPARATUS WITHOUT WRITTEN PERMISSION.