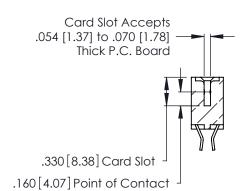

Contact Code 556

**Contact Code 558** 

**Contact Code 559** 

**Contact Code 560** 

INSULATOR MATERIAL: THERMOPLASTIC POLYESTER, UL 94V-0 CONTACT MATERIAL; COPPER, NICKEL, TIN ALLOY CA-725 CONTACT PLATING: GOLD ON THE MATING AREA, TIN-LEAD

ON THE CONTACT TAILS, NICKEL UNDERPLATE

346/396 SERIES CARD EDGE CONNECTOR CONTACT CODE 555,556,558,559,560 DIMENSIONS

YOUR CONNECTION TO QUALITY & SERVICE

**EDAC INC** TORONTO, ONTARIO CANADA

THESE DRAWINGS AND SPECIFICATIONS ARE THE PROPERTY OF EDAC INC.,AND SHALL NOT BE REPRODUCED, OR COPIED OR USED AS THE BASIS FOR THE MANUFACTURE OR SALE OF APPARATUS WITHOUT WRITTEN PERMISSION.