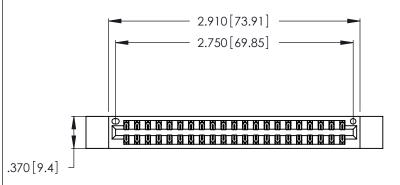

Contact Dimensions:
556-Extender Board Bend (Code 520 Contacts)
See Sheet 2 for Contact Code 555, 556, 558, 559, 560 Dimensions

THIS IS A C.A.D. GENERATED DRAWING DO NOT MAKE MANUAL REVISIONS TO MASTER.

ISSUE NUMBER

1

ORIGINAL

Card Slot Accepts .054 [1.37] to .070 [1.78] Thick P.C. Board .330 [8.38] Card Slot .160 [4.07] Point of Contact

- INSULATOR MATERIAL: THERMOPLASTIC POLYESTER, UL 94V-0 CONTACT MATERIAL; COPPER, NICKEL, TIN\_ALLOY CA-725
- CONTACT PLATING: GOLD ON THE MATING AREA, TIN-LEAD ON THE CONTACT TAILS, NICKEL UNDERPLATE

| 346/396 SERIES CARD EDGE CONNECTOR |
|------------------------------------|
| PART NUMBER: 346-042-556-812       |

**EDAC INC** TORONTO, ONTARIO CANADA

THESE DRAWINGS AND SPECIFICATIONS ARE THE PROPERTY OF EDAC INC.,AND SHALL NOT BE REPRODUCED, OR COPIED OR USED AS THE BASIS FOR THE MANUFACTURE OR SALE OF APPARATUS WITHOUT WRITTEN PERMISSION.