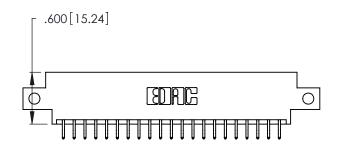

Contact Dimensions:
556-Extender Board Bend (Code 520 Contacts)
See Sheet 2 for Contact Code 555, 556, 558, 559, 560 Dimensions

THIS IS A C.A.D. GENERATED DRAWING DO NOT MAKE MANUAL REVISIONS TO MASTER.

ISSUE NUMBER

1

ORIGINAL

Card Slot Accepts .054 [1.37] to .070 [1.78] Thick P.C. Board .330 [8.38] Card Slot .160 [4.07] Point of Contact

- INSULATOR MATERIAL: THERMOPLASTIC POLYESTER, UL 94V-0 CONTACT MATERIAL; COPPER, NICKEL, TIN\_ALLOY CA-725
- CONTACT PLATING: GOLD ON THE MATING AREA, TIN-LEAD ON THE CONTACT TAILS, NICKEL UNDERPLATE

| 346/396 SERIES CARD EDGE CONNECTOR |
|------------------------------------|
| PART NUMBER: 346-042-556-812       |

**EDAC INC** TORONTO, ONTARIO CANADA

THESE DRAWINGS AND SPECIFICATIONS ARE THE PROPERTY OF EDAC INC.,AND SHALL NOT BE REPRODUCED, OR COPIED OR USED AS THE BASIS FOR THE MANUFACTURE OR SALE OF APPARATUS WITHOUT WRITTEN PERMISSION.