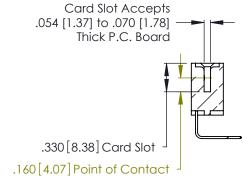

Contact Dimensions:
558-90 Degree Bend (Code 541 Contacts)
See Sheet 2 for Contact Code 555, 556, 558, 559, 560 Dimensions -5.795[147.19]-5.535 [140.59] -5.375 [136.53] -.370 [9.4]

THIS IS A C.A.D. GENERATED DRAWING DO NOT MAKE MANUAL REVISIONS TO MASTER.

INSULATOR MATERIAL: THERMOPLASTIC POLYESTER, UL 94V-0 CONTACT MATERIAL; COPPER, NICKEL, TIN ALLOY CA-725

CONTACT PLATING: GOLD ON THE MATING AREA, TIN-LEAD ON THE CONTACT TAILS, NICKEL UNDERPLATE

| 346/396 SERIES CARD EDGE CONNECTOR |
|------------------------------------|
| PART NUMBER: 346-042-558-608       |