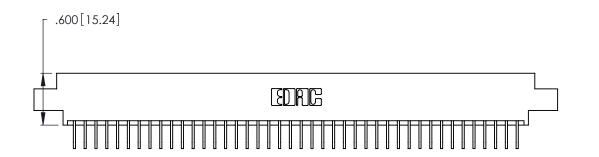

INSULATOR MATERIAL: THERMOPLASTIC POLYESTER, UL 94V-0 CONTACT MATERIAL; COPPER, NICKEL, TIN ALLOY CA-725

CONTACT PLATING: GOLD ON THE MATING AREA, TIN-LEAD ON THE CONTACT TAILS, NICKEL UNDERPLATE

| 346/396 SERIES CARD EDGE CONNECTOR |
|------------------------------------|
| PART NUMBER: 346-042-558-608       |

YOUR CONNECTION TO QUALITY & SERVICE

**EDAC INC** TORONTO, ONTARIO CANADA

THESE DRAWINGS AND SPECIFICATIONS ARE THE PROPERTY OF EDAC INC.,AND SHALL NOT BE REPRODUCED, OR COPIED OR USED AS THE BASIS FOR THE MANUFACTURE OR SALE OF APPARATUS WITHOUT WRITTEN PERMISSION.