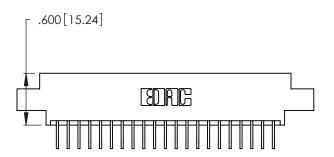

346/396 SERIES CARD EDGE CONNECTOR PART NUMBER: 346-042-558-807

**EDAC INC** TORONTO, ONTARIO CANADA

THESE DRAWINGS AND SPECIFICATIONS ARE THE PROPERTY OF EDAC INC.,AND SHALL NOT BE REPRODUCED, OR COPIED OR USED AS THE BASIS FOR THE MANUFACTURE OR SALE OF APPARATUS WITHOUT WRITTEN PERMISSION.

THIS IS A C.A.D. GENERATED DRAWING DO NOT MAKE MANUAL REVISIONS TO MASTER.

| ACAD REFERENCE NO. |       | 346-ENG-MASTER   |
|--------------------|-------|------------------|
| DRAWN:             | J.LEE | DATE: APR. 22/09 |
| CHECKED:           |       | DATE:            |
| SCALE:             | N.T.S | SHEET 1 OF 2     |
| DRAWING N          | ISSUE |                  |
| 346                | 1     |                  |

Card Slot Accepts .054 [1.37] to .070 [1.78] Thick P.C. Board

ISSUE NUMBER

ORIGINAL

1

THIS IS A C.A.D. GENERATED DRAWING DO NOT MAKE MANUAL REVISIONS TO MASTER.

ISSUE NUMBER

ORIGINAL

1