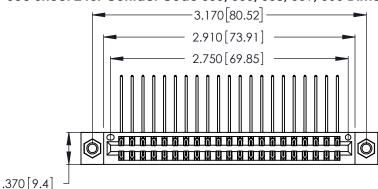

346/396 SERIES CARD EDGE CONNECTOR PART NUMBER: 346-042-558-807

**EDAC INC** TORONTO, ONTARIO CANADA

THESE DRAWINGS AND SPECIFICATIONS ARE THE PROPERTY OF EDAC INC.,AND SHALL NOT BE REPRODUCED, OR COPIED OR USED AS THE BASIS FOR THE MANUFACTURE OR SALE OF APPARATUS WITHOUT WRITTEN PERMISSION.

THIS IS A C.A.D. GENERATED DRAWING DO NOT MAKE MANUAL REVISIONS TO MASTER.

| ACAD REFERENCE NO. |       | 346-ENG-MASTER   |
|--------------------|-------|------------------|
| DRAWN:             | J.LEE | DATE: APR. 22/09 |
| CHECKED:           |       | DATE:            |
| SCALE:             | N.T.S | SHEET 1 OF 2     |
| DRAWING N          | ISSUE |                  |
| 346                | 1     |                  |

Card Slot Accepts .054 [1.37] to .070 [1.78] Thick P.C. Board

ISSUE NUMBER

ORIGINAL

1

THIS IS A C.A.D. GENERATED DRAWING DO NOT MAKE MANUAL REVISIONS TO MASTER.

ISSUE NUMBER

ORIGINAL

1