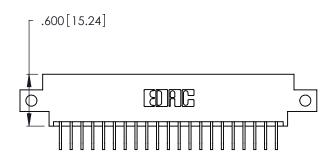

Contact Dimensions:
558-90 Degree Bend (Code 541 Contacts)
See Sheet 2 for Contact Code 555, 556, 558, 559, 560 Dimensions





346/396 SERIES CARD EDGE CONNECTOR PART NUMBER: 346-042-558-812

YOUR CONNECTION TO QUALITY & SERVICE

**EDAC INC** TORONTO, ONTARIO CANADA

THESE DRAWINGS AND SPECIFICATIONS ARE THE PROPERTY OF EDAC INC.,AND SHALL NOT BE REPRODUCED, OR COPIED OR USED AS THE BASIS FOR THE MANUFACTURE OR SALE OF APPARATUS WITHOUT WRITTEN PERMISSION.

| ACAD REFERENCE NO. |       | 346-ENC  | G-MASTER  |
|--------------------|-------|----------|-----------|
| DRAWN:             | J.LEE | DATE: AF | PR. 22/09 |
| CHECKED:           |       | DATE:    |           |
| SCALE:             | N.T.S | SHEET    | OF 2      |
| DRAWING NUMBER     |       |          | ISSUE     |
| 346-ENG-MASTER     |       |          | 1         |

ISSUE NUMBER

ORIGINAL

THIS IS A C.A.D. GENERATED DRAWING DO NOT MAKE MANUAL REVISI