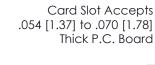

.330 [8.38] Card Slot

.160 [4.07] Point of Contact

| • | INSULATOR MATERIAL: THERMOPLASTIC POLYESTER, UL 94V-0 |
|---|-------------------------------------------------------|
| • | CONTACT MATERIAL; COPPER, NICKEL, TIN ALLOY CA-725    |