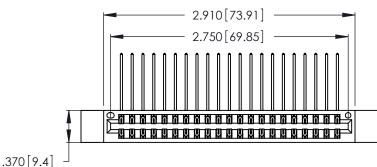

ISSUE NUMBER

ORIGINAL

THIS IS A C.A.D. GENERATED DRAWING DO NOT MAKE MANUAL REVISIONS TO MASTER.

| 2.910[73.91] |  |  |  |  |
|--------------|--|--|--|--|
|              |  |  |  |  |
|              |  |  |  |  |

.330 [8.38] Card Slot

.160 [4.07] Point of Contact

| • | INSULATOR MATERIAL: THERMOPLASTIC POLYESTER, UL 94V-0 |
|---|-------------------------------------------------------|
| • | CONTACT MATERIAL; COPPER, NICKEL, TIN ALLOY CA-725    |